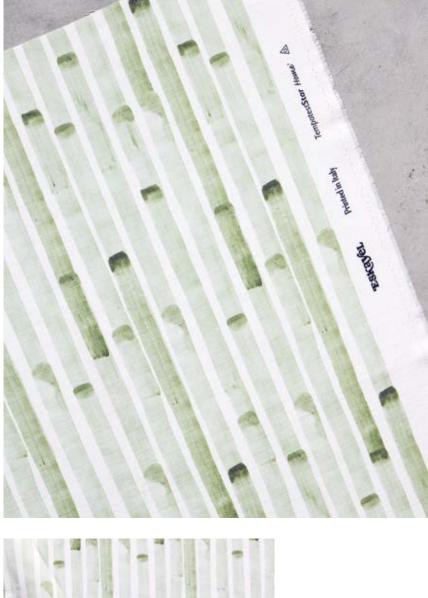

## Bamboo Stripe - Brush Performance Fabric

This pattern is printed by the yard on 100% polyester performance fabric and is treated to be both water repellent and stain resistant. It is perfect for outdoor environments and high-traffic indoor commercial areas. Please be sure to order a sample before purchasing yardage. The fabric is digitally printed in Italy in small batches to reduce waste. There is a one yard minimum order.

Bamboo Stripe - Brush Performance Fabric

54" wide x 1 yard pictured below in Bamboo Stripe - Brush Performance Fabric