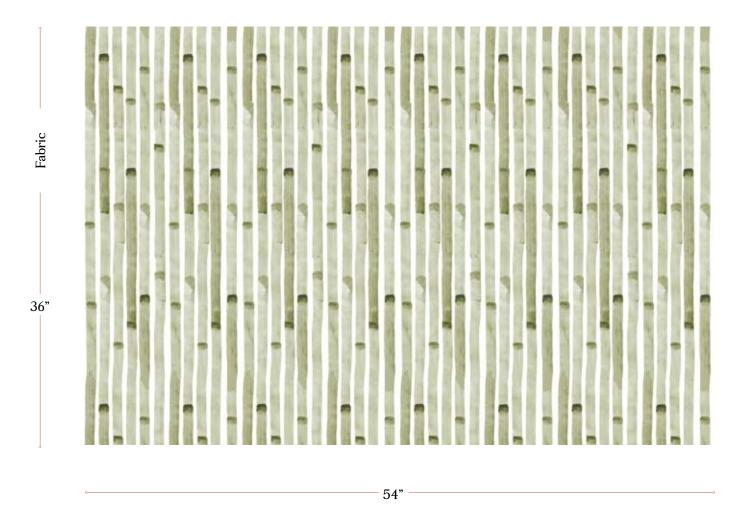

eskayel.com

| Vertical Repeat   | 30"                   |
|-------------------|-----------------------|
| Horizontal Repeat | 13.5"                 |
| Fabric Width      | 54" (137.2 cm)        |
| Fabric Length     | by the yard (91.5 cm) |

Bamboo Stripe - Brush Performance Fabric

54" wide x 1 yard pictured below in Bamboo Stripe - Brush Performance Fabric