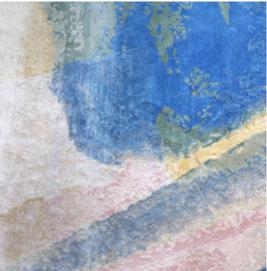

| Pattern            | Lily's View – Dawn                                                               |
|--------------------|----------------------------------------------------------------------------------|
| Material           | Available in Wool, Silk, Merino Wool, and Blends. AS SHOWN: Silk and Merino Wool |
| Weave/ Pile Height | Tibetan Crossweave (6mm)                                                         |
| Knot Count         | 120 knot count                                                                   |