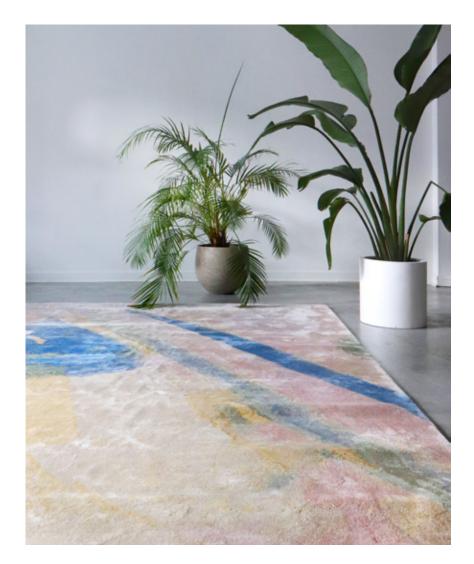

## Lily's View – Dawn Rug

This luxurious rug is hand knotted in Nepal using a Tibetan Crossweave.

Rugs are made to order and can be custom ordered in various sizes. Custom rugs take approximately 3 - 5 months depending on size. Samples are available for loan in the quality and material shown.

Lily's View – Dawn Rug

9' x 12' Rug pictured below in Lily's View — Dawn

9'

eskayel.com