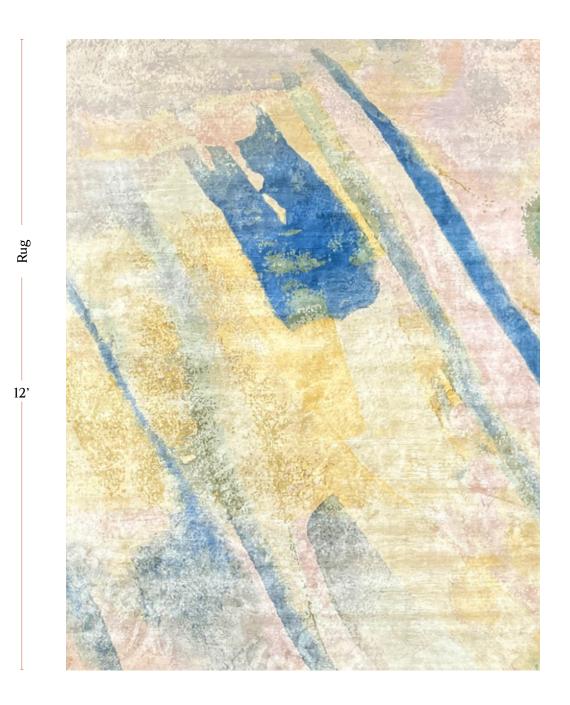

| Pattern            | Lily's View – Dawn                                                               |
|--------------------|----------------------------------------------------------------------------------|
| Material           | Available in Wool, Silk, Merino Wool, and Blends. AS SHOWN: Silk and Merino Wool |
| Weave/ Pile Height | Tibetan Crossweave (6mm)                                                         |
| Knot Count         | 120 knot count                                                                   |

Lily's View – Dawn Rug

9' x 12' Rug pictured below in Lily's View — Dawn

9'

eskayel.com