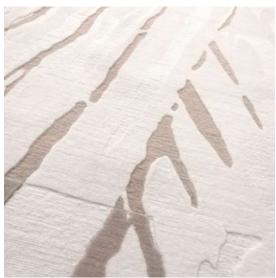

## La Scala Blanca - Rug Tibetan Crossweave

This luxurious rug is hand knotted in Nepal using a Tibetan crossweave with a 4mm/3mm pile and loop detail.

Rugs are made to order and can be custom ordered in various sizes. Custom rugs take approximately 3 - 5 months depending on size. Samples are available for loan in the quality and material shown.

| Pattern           | La Scala - Blanca                                                                 |
|-------------------|-----------------------------------------------------------------------------------|
| Material          | Available in Wool, Silk, Merino Wool, and Blends. AS SHOWN: 100% New Zealand Wool |
| Weave/Pile Height | Tibetan Crossweave (3mm loop /4mm pile and loop)                                  |
| Knot Count        | 120 knot count                                                                    |