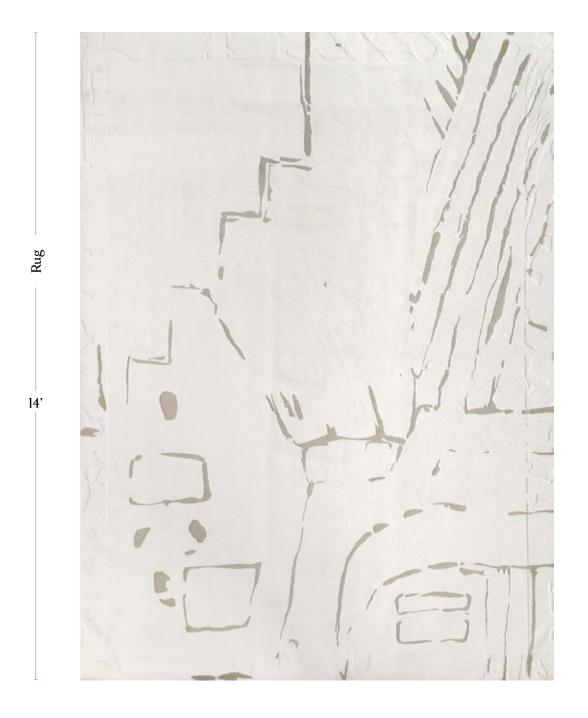

## La Scala Blanca - Rug Tibetan Crossweave

This luxurious rug is hand knotted in Nepal using a Tibetan crossweave with a 4mm/3mm pile and loop detail.

Rugs are made to order and can be custom ordered in various sizes. Custom rugs take approximately 3 - 5 months depending on size. Samples are available for loan in the quality and material shown.

La Scala Blanca - Rug Tibetan Crossweave

10' x 14' Rug pictured below in La Scala - Blanca

10'

eskayel.com