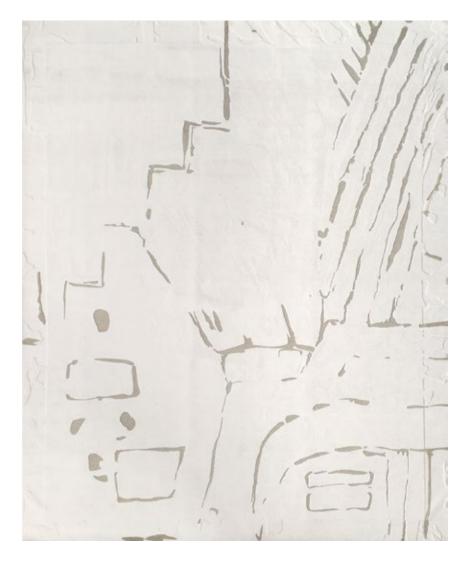

## La Scala Blanca - Rug Tibetan Crossweave

This luxurious rug is hand knotted in Nepal using a Tibetan crossweave with a 4mm/3mm pile and loop detail.

Rugs are made to order and can be custom ordered in various sizes. Custom rugs take approximately 3 - 5 months depending on size. Samples are available for loan in the quality and material shown.

La Scala Blanca - Rug Tibetan Crossweave

10' x 14' Rug pictured below in La Scala - Blanca

10'

eskayel.com