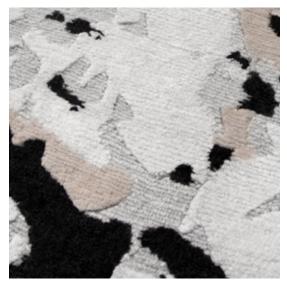

| Pattern           | Linea - Blanca                                                                            |
|-------------------|-------------------------------------------------------------------------------------------|
| Material          | Available in Wool, Silk, Merino Wool, and Blends. AS SHOWN: New Zealand Wool / Matka Silk |
| Weave/Pile Height | Tibetan Crossweave (3mm loop / 4mm pile and loop)                                         |
| Knot Count        | 120 knot count                                                                            |