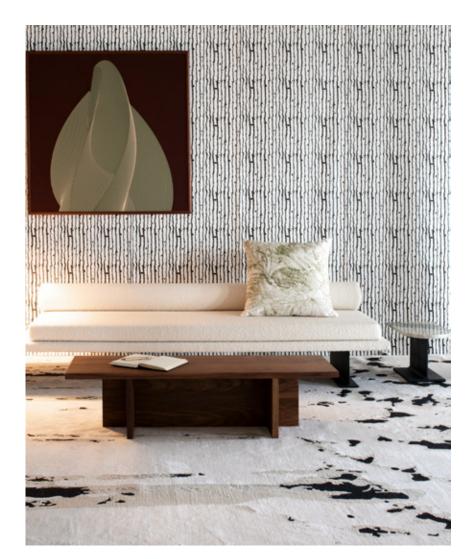

## Linea Blanca Rug -Tibetan Crossweave

This luxurious rug is hand knotted in Nepal using a Tibetan crossweave with a 4mm / 3mm pile and loop detail.

Rugs are made to order and can be custom ordered in various sizes. Custom rugs take approximately 3 - 5 months depending on size. Samples are available for loan in the quality and material shown.

Linea Blanca Rug -Tibetan Crossweave

9' x 12' Rug pictured below in Linea - Blanca