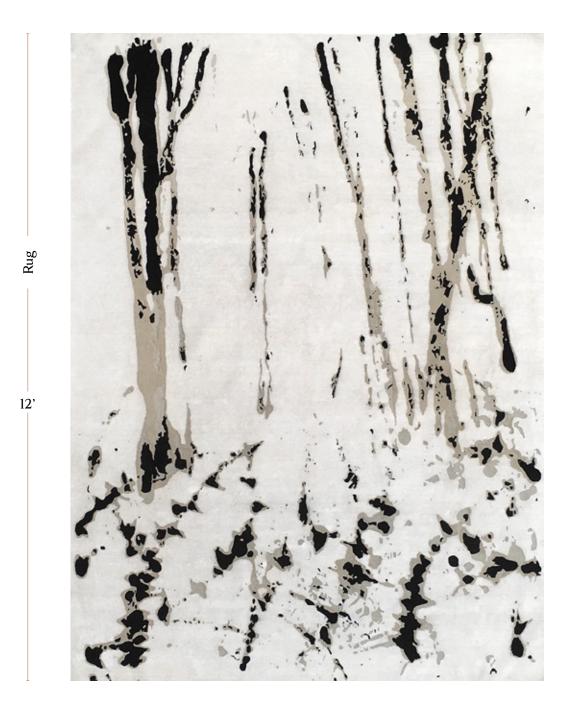

## Linea Blanca Rug -Tibetan Crossweave

This luxurious rug is hand knotted in Nepal using a Tibetan crossweave with a 4mm / 3mm pile and loop detail.

Rugs are made to order and can be custom ordered in various sizes. Custom rugs take approximately 3 - 5 months depending on size. Samples are available for loan in the quality and material shown.

Linea Blanca Rug -Tibetan Crossweave

9' x 12' Rug pictured below in Linea - Blanca