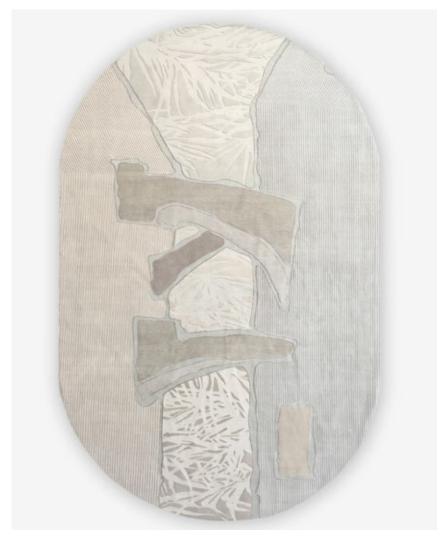

## Sky Arc Neutral Rug -Tibetan Crossweave

This luxurious, oval rug is hand knotted in Nepal using a Tibetan crossweave with 4mm / 3mm / 2mm loop detail

Rugs are made to order and can be custom ordered in various sizes. Custom rugs take approximately 3-5 months depending on size. Samples are available for loan in the quality and material shown.

## Sky Arc Neutral Rug -Tibetan Crossweave

| Pattern           | Sky Arc - Neutral                                                                                                                                                                                                                                                                                                                                                                                                                                                                                                                                   |
|-------------------|-----------------------------------------------------------------------------------------------------------------------------------------------------------------------------------------------------------------------------------------------------------------------------------------------------------------------------------------------------------------------------------------------------------------------------------------------------------------------------------------------------------------------------------------------------|
| Material          | Available in Wool, Silk, Merino Wool, and Blends. AS SHOWN: New Zealand Wool / Silk                                                                                                                                                                                                                                                                                                                                                                                                                                                                 |
| Weave/Pile Height | Tibetan Crossweave (2mm loop / 3mm loop/ 4mm pile)                                                                                                                                                                                                                                                                                                                                                                                                                                                                                                  |
| Knot Count        | 120 knot count                                                                                                                                                                                                                                                                                                                                                                                                                                                                                                                                      |
|                   |                                                                                                                                                                                                                                                                                                                                                                                                                                                                                                                                                     |
| Pricing           | Sold by the square foot, based on material quality.                                                                                                                                                                                                                                                                                                                                                                                                                                                                                                 |
| Sample Size       | 2' x 2' **Rug samples are availble for loan to help in your rug selection.                                                                                                                                                                                                                                                                                                                                                                                                                                                                          |
| Variations        | Rugs are a hand made product and so variation is inevitable. Please expect rugs to match samples not renderings. Be sure to read our Terms and Conditions before ordering.                                                                                                                                                                                                                                                                                                                                                                          |
|                   |                                                                                                                                                                                                                                                                                                                                                                                                                                                                                                                                                     |
| Ordering          | To view the current collection of rugs please contact us to request a sample or to set up an appointment at our showroom in Brooklyn. To view In Stock Rugs please contact us or visit the <a href="mailto:instock">instock</a> page on our website.                                                                                                                                                                                                                                                                                                |
| To The Trade      | We offer a trade discount to interior designers and architects. Please contact us for a quote.                                                                                                                                                                                                                                                                                                                                                                                                                                                      |
| Lead Time         | Custom rugs take approximately 3 – 5 months depending on size and quality. **Pricing does not include shipping, delivery, install or rug pad. These charges will be quoted separately.                                                                                                                                                                                                                                                                                                                                                              |
|                   |                                                                                                                                                                                                                                                                                                                                                                                                                                                                                                                                                     |
| Care              | Shedding is normal and will diminish with regular vacuuming. Use a suction vaccum only. Do not use a vaccum with a beater bar/ brush / Loose fibers are common, clip with scissors / Any creases in rugs should disappear in a week or two / Keep away from excessive moisture / Rugs in direct sunlight will fade over time, rotate your rug / Blot spills immediately with a white cloth / Professional rug cleaning recommended as needed / Harsh chemicals may damage or fade rug / Use rug protectors under heavy furniture / Indoor Use only. |
| Customization     | Size, quality, material and color can be customized                                                                                                                                                                                                                                                                                                                                                                                                                                                                                                 |
| Color & Scale     | We always strive for color accuracy but please note that colors shown on the website are a representation only. Please refer to the actual product sample.                                                                                                                                                                                                                                                                                                                                                                                          |
| Made In           | Nepal                                                                                                                                                                                                                                                                                                                                                                                                                                                                                                                                               |
|                   | •                                                                                                                                                                                                                                                                                                                                                                                                                                                                                                                                                   |

9' x 15' Rug pictured below in Sky Arc - Neutral