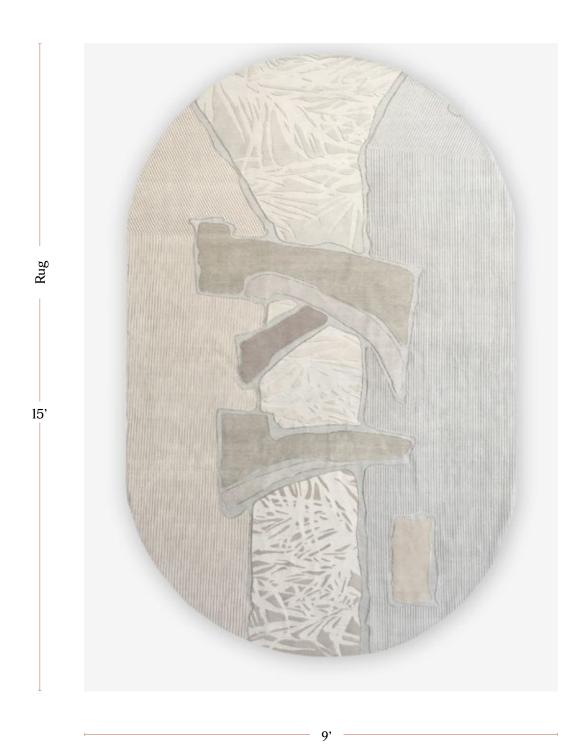

## Sky Arc Neutral Rug -Tibetan Crossweave

This luxurious, oval rug is hand knotted in Nepal using a Tibetan crossweave with 4mm / 3mm / 2mm loop detail

Rugs are made to order and can be custom ordered in various sizes. Custom rugs take approximately 3-5 months depending on size. Samples are available for loan in the quality and material shown.

9' x 15' Rug pictured below in Sky Arc - Neutral