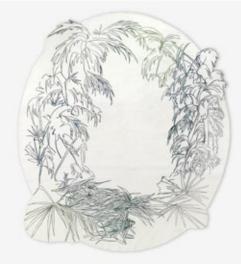

## Through the Grove Rug -Tibetean Crossweave

This luxurious, oval rug is hand knotted in Nepal using a Tibetan crossweave

Rugs are made to order and can be custom ordered in various sizes. Custom rugs take approximately 3 - 5 months depending on size. Samples are available for loan in the quality and material shown.

| Pattern           | Through the Grove                                                                   |
|-------------------|-------------------------------------------------------------------------------------|
| Material          | Available in Wool, Silk, Merino Wool, and Blends. AS SHOWN: New Zealand Wool / Silk |
| Weave/Pile Height | Tibetan Crossweave                                                                  |
| Knot Count        | 120 knot count                                                                      |