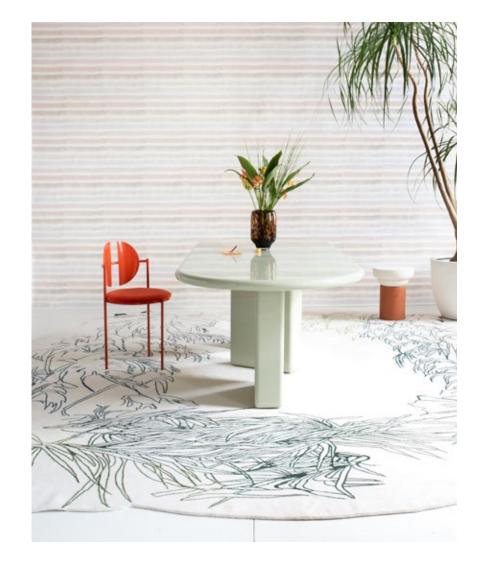

## Through the Grove Rug -Tibetean Crossweave

This luxurious, oval rug is hand knotted in Nepal using a Tibetan crossweave

Rugs are made to order and can be custom ordered in various sizes. Custom rugs take approximately 3 - 5 months depending on size. Samples are available for loan in the quality and material shown.

Through the Grove Rug -Tibetan Crossweave

12.5' x 14' Rug pictured below in Through the Grove

eskayel.com