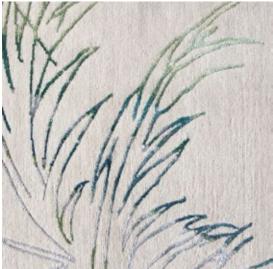

## Through the Grove Rug -Tibetean Crossweave

This luxurious, oval rug is hand knotted in Nepal using a Tibetan crossweave

Rugs are made to order and can be custom ordered in various sizes. Custom rugs take approximately 3 - 5 months depending on size. Samples are available for loan in the quality and material shown.

| Pattern           | Through the Grove                                                                   |
|-------------------|-------------------------------------------------------------------------------------|
| Material          | Available in Wool, Silk, Merino Wool, and Blends. AS SHOWN: New Zealand Wool / Silk |
| Weave/Pile Height | Tibetan Crossweave                                                                  |
| Knot Count        | 120 knot count                                                                      |