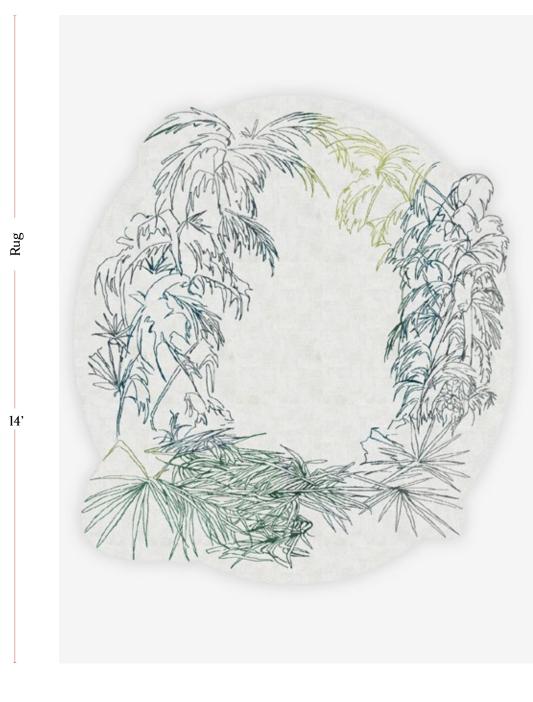

## Through the Grove Rug -Tibetean Crossweave

This luxurious, oval rug is hand knotted in Nepal using a Tibetan crossweave

Rugs are made to order and can be custom ordered in various sizes. Custom rugs take approximately 3 - 5 months depending on size. Samples are available for loan in the quality and material shown.

Through the Grove Rug -Tibetan Crossweave

12.5' x 14' Rug pictured below in Through the Grove

eskayel.com