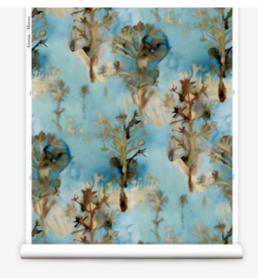

### Aionas – Morea Wallpaper

This pattern is printed on Classic wallpaper. All production is done per order and takes up to 6 weeks to ship. Please be sure to order a sample before purchasing rolls.

Classic wallpaper is a traditional clay coated paper manufactured with responsibly-sourced fiber by suppliers who adhere to one of the globally recognized forestry or chain of custody programs.

## Aionas – Morea Wallpaper

| Vertical Repeat   | 30"                                                                                                                                                                                                                                                                                            |
|-------------------|------------------------------------------------------------------------------------------------------------------------------------------------------------------------------------------------------------------------------------------------------------------------------------------------|
| Horizontal Repeat | 13.5"**Please note this pattern is a half drop repeat                                                                                                                                                                                                                                          |
| Roll Width        | 27"                                                                                                                                                                                                                                                                                            |
| Roll Length       | 15' when ordered in multiples printed continuously as double, triple, or quadruple rolls                                                                                                                                                                                                       |
|                   |                                                                                                                                                                                                                                                                                                |
| Pricing           | Sold by the roll                                                                                                                                                                                                                                                                               |
| Selvage           | 1" paper comes untrimmed                                                                                                                                                                                                                                                                       |
| Sample Size       | 7" x 10" **If you are unsure of color please order a sample before purchasing.                                                                                                                                                                                                                 |
| Large Sample Size | 27" x 27"                                                                                                                                                                                                                                                                                      |
|                   |                                                                                                                                                                                                                                                                                                |
| Wallpaper Type    | Classic                                                                                                                                                                                                                                                                                        |
| Material          | Traditional clay coated paper                                                                                                                                                                                                                                                                  |
| Print Method      | Digital; Latex water-based ink system                                                                                                                                                                                                                                                          |
| Lead Time         | 4-7 weeks **Rush Service subject to availability. Rush fee does not include expedited shipping.                                                                                                                                                                                                |
|                   |                                                                                                                                                                                                                                                                                                |
| Care              | Gently wipe clean with a non-abrasive sponge or cloth with mild soap and water. We always suggest testing your cleaning method in a discreet spot on the wall before implementing in a large area. Do not use commercial cleaners or scrub.                                                    |
| Fire Rating       | Class A (ASTM E84)                                                                                                                                                                                                                                                                             |
| Color & Scale     | We always strive for color accuracy but please note that colors shown on the website are a representation only. Please refer to the actual product sample. **Also due to varying ink/print systems wallpapers and fabrics of the same pattern are not always an exact match in color or scale. |
| Made In           | USA                                                                                                                                                                                                                                                                                            |
|                   | 1                                                                                                                                                                                                                                                                                              |