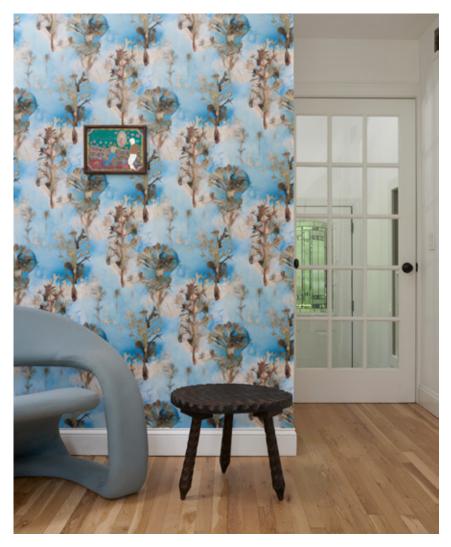

8' tall x 9' long wall pictured below in Aionas — Morea Wallpaper

Wallpaper

8

9