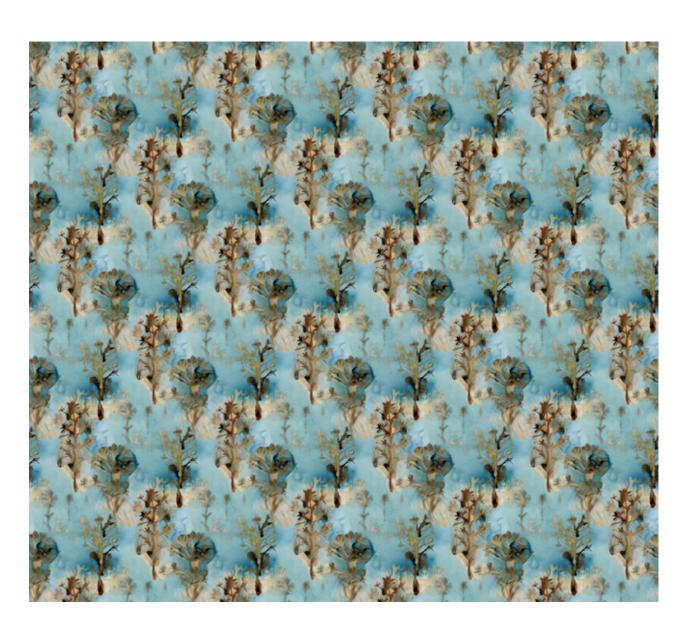

### Aionas – Morea Wallpaper

This pattern is printed on Classic wallpaper. All production is done per order and takes up to 6 weeks to ship. Please be sure to order a sample before purchasing rolls.

Classic wallpaper is a traditional clay coated paper manufactured with responsibly-sourced fiber by suppliers who adhere to one of the globally recognized forestry or chain of custody programs.

## Aionas – Morea Wallpaper

| Vertical Repeat   | 30"                                                                                                                                                                                                                                                                                            |
|-------------------|------------------------------------------------------------------------------------------------------------------------------------------------------------------------------------------------------------------------------------------------------------------------------------------------|
| Horizontal Repeat | 13.5"**Please note this pattern is a half drop repeat                                                                                                                                                                                                                                          |
| Roll Width        | 27"                                                                                                                                                                                                                                                                                            |
| Roll Length       | 15' when ordered in multiples printed continuously as double, triple, or quadruple rolls                                                                                                                                                                                                       |
|                   |                                                                                                                                                                                                                                                                                                |
| Pricing           | Sold by the roll                                                                                                                                                                                                                                                                               |
| Selvage           | 1" paper comes untrimmed                                                                                                                                                                                                                                                                       |
| Sample Size       | 7" x 10" **If you are unsure of color please order a sample before purchasing.                                                                                                                                                                                                                 |
| Large Sample Size | 27" x 27"                                                                                                                                                                                                                                                                                      |
|                   |                                                                                                                                                                                                                                                                                                |
| Wallpaper Type    | Classic                                                                                                                                                                                                                                                                                        |
| Material          | Traditional clay coated paper                                                                                                                                                                                                                                                                  |
| Print Method      | Digital; Latex water-based ink system                                                                                                                                                                                                                                                          |
| Lead Time         | 4-7 weeks **Rush Service subject to availability. Rush fee does not include expedited shipping.                                                                                                                                                                                                |
|                   |                                                                                                                                                                                                                                                                                                |
| Care              | Gently wipe clean with a non-abrasive sponge or cloth with mild soap and water. We always suggest testing your cleaning method in a discreet spot on the wall before implementing in a large area. Do not use commercial cleaners or scrub.                                                    |
| Fire Rating       | Class A (ASTM E84)                                                                                                                                                                                                                                                                             |
| Color & Scale     | We always strive for color accuracy but please note that colors shown on the website are a representation only. Please refer to the actual product sample. **Also due to varying ink/print systems wallpapers and fabrics of the same pattern are not always an exact match in color or scale. |
| Made In           | USA                                                                                                                                                                                                                                                                                            |
|                   | 1                                                                                                                                                                                                                                                                                              |