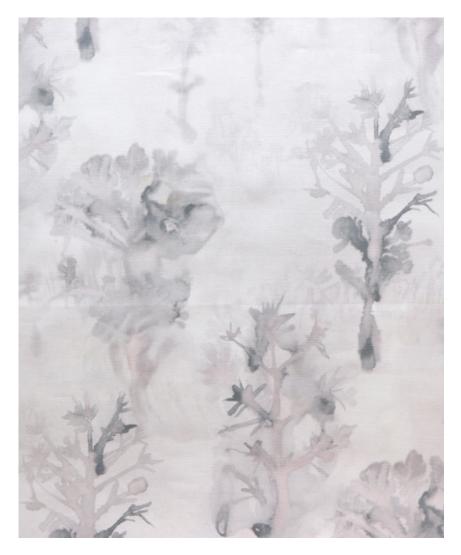

## Aionas – Alba Fabric

This pattern is printed by the yard on an option of four fabric grounds. All production is done per order and takes up to 5 weeks to ship. Please be sure to order a sample before purchasing yardage.

54" wide x 1 yard pictured below in Aionas — Alba Fabric

36"

54"