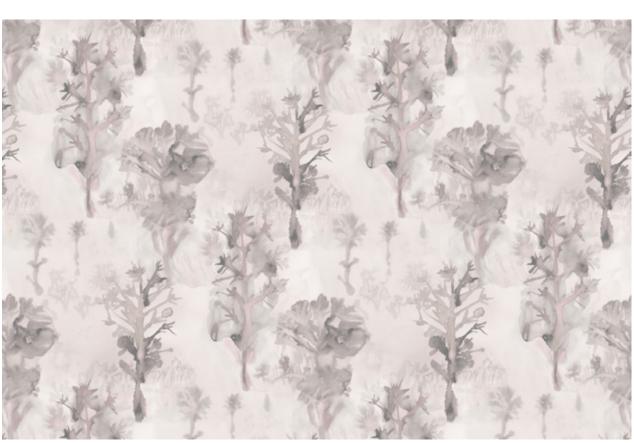

## Aionas – Alba Fabric

| Vertical Repeat          | 29.667"**Halfdrop repeat                                                                                                                                                                                                                                                                       |
|--------------------------|------------------------------------------------------------------------------------------------------------------------------------------------------------------------------------------------------------------------------------------------------------------------------------------------|
| Horizontal Repeat        | 26.7"                                                                                                                                                                                                                                                                                          |
| Fabric Width             | 54" (137.2 cm)                                                                                                                                                                                                                                                                                 |
| Fabric Length            | by the yard (91.5 cm)                                                                                                                                                                                                                                                                          |
|                          |                                                                                                                                                                                                                                                                                                |
| Pricing                  | Sold by the yard; Price varies based on fabric ground                                                                                                                                                                                                                                          |
| Selvage                  | 1"                                                                                                                                                                                                                                                                                             |
| Sample Size              | 8.5" x 11" **If you are unsure of color or fabric choice please order a sample before purchasing.                                                                                                                                                                                              |
| Large Sample Size        | 25" x 25"                                                                                                                                                                                                                                                                                      |
|                          |                                                                                                                                                                                                                                                                                                |
| Fabric Ground<br>Options | 50/50 linen cotton blend<br>100% oyster linen<br>100% heavyweight linen                                                                                                                                                                                                                        |
| Print Method             | Digital, pigment ink                                                                                                                                                                                                                                                                           |
| Delivery                 | 4-6 weeks **Rush Service subject to availability. Rush fee does not include expedited shipping.                                                                                                                                                                                                |
|                          |                                                                                                                                                                                                                                                                                                |
| Care                     | Dry clean only                                                                                                                                                                                                                                                                                 |
| Color & Scale            | We always strive for color accuracy but please note that colors shown on the website are a representation only. Please refer to the actual product sample. **Also due to varying ink/print systems wallpapers and fabrics of the same pattern are not always an exact match in color or scale. |
| Made In                  | USA                                                                                                                                                                                                                                                                                            |