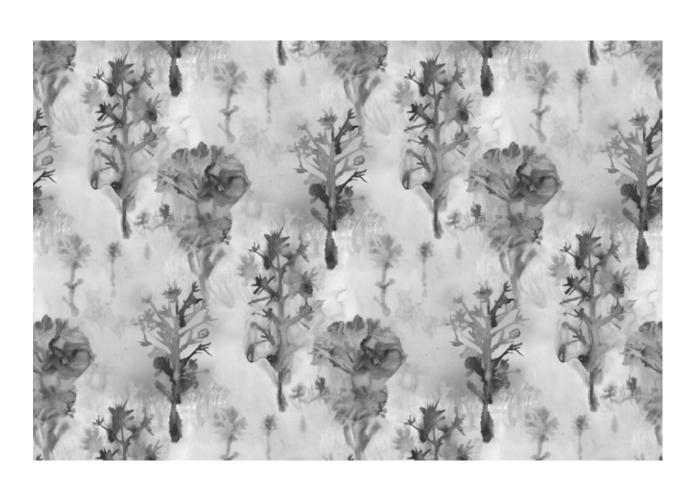

## Aionas – Phyllite Fabric

This pattern is printed by the yard on an option of four fabric grounds. All production is done per order and takes up to 5 weeks to ship. Please be sure to order a sample before purchasing yardage.

## Aionas – Phyllite Fabric

| Vertical Repeat          | 29.667"**Halfdrop repeat                                                                                                                                                                                                                                                                       |
|--------------------------|------------------------------------------------------------------------------------------------------------------------------------------------------------------------------------------------------------------------------------------------------------------------------------------------|
| Horizontal Repeat        | 26.7"                                                                                                                                                                                                                                                                                          |
| Fabric Width             | 54" (137.2 cm)                                                                                                                                                                                                                                                                                 |
| Fabric Length            | by the yard (91.5 cm)                                                                                                                                                                                                                                                                          |
|                          |                                                                                                                                                                                                                                                                                                |
| Pricing                  | Sold by the yard; Price varies based on fabric ground                                                                                                                                                                                                                                          |
| Selvage                  | 1"                                                                                                                                                                                                                                                                                             |
| Sample Size              | 8.5" x 11" **If you are unsure of color or fabric choice please order a sample before purchasing.                                                                                                                                                                                              |
| Large Sample Size        | 25" x 25"                                                                                                                                                                                                                                                                                      |
|                          |                                                                                                                                                                                                                                                                                                |
| Fabric Ground<br>Options | 50/50 linen cotton blend<br>100% oyster linen<br>100% heavyweight linen                                                                                                                                                                                                                        |
| Print Method             | Digital, pigment ink                                                                                                                                                                                                                                                                           |
| Delivery                 | 4-6 weeks **Rush Service subject to availability. Rush fee does not include expedited shipping.                                                                                                                                                                                                |
| L                        |                                                                                                                                                                                                                                                                                                |
| Care                     | Dry clean only                                                                                                                                                                                                                                                                                 |
| Color & Scale            | We always strive for color accuracy but please note that colors shown on the website are a representation only. Please refer to the actual product sample. **Also due to varying ink/print systems wallpapers and fabrics of the same pattern are not always an exact match in color or scale. |
| Made In                  | USA                                                                                                                                                                                                                                                                                            |