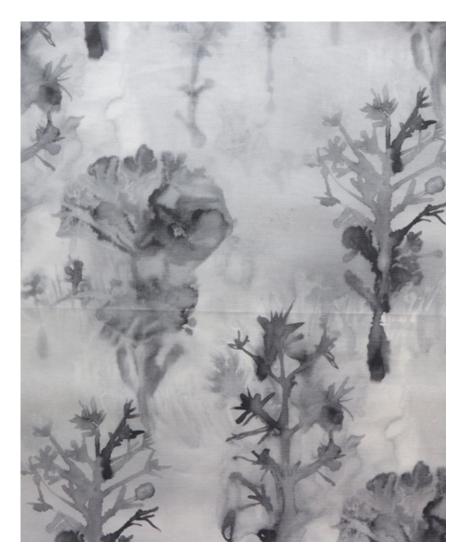

## Aionas – Phyllite Fabric

This pattern is printed by the yard on an option of four fabric grounds. All production is done per order and takes up to 5 weeks to ship. Please be sure to order a sample before purchasing yardage.

54" wide x 1 yard pictured below in Aionas — Phyllite Fabric

Fabric –

36"

54"