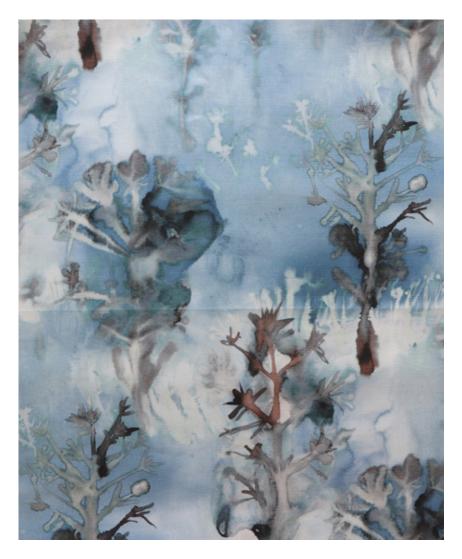

## Aionas – Thalassa Fabric

This pattern is printed by the yard on an option of four fabric grounds. All production is done per order and takes up to 5 weeks to ship. Please be sure to order a sample before purchasing yardage.

54" wide x 1 yard pictured below in Aionas — Thalassa Fabric

abric

36"