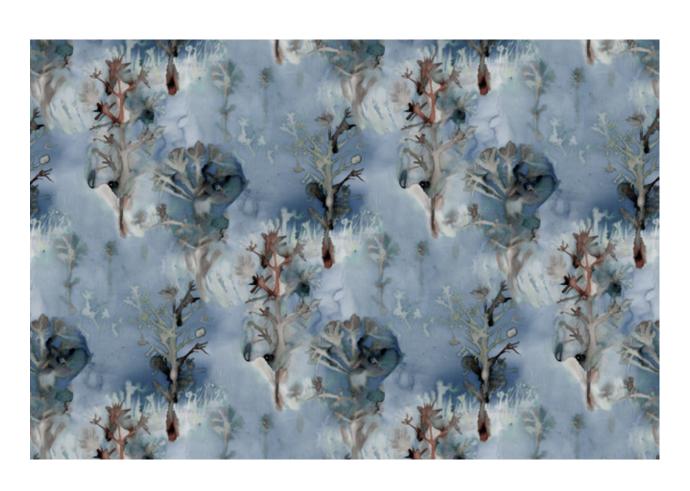

## Aionas – Thalassa Fabric

| Vertical Repeat          | 29.667"**Halfdrop repeat                                                                                                                                                                                                                                                                       |
|--------------------------|------------------------------------------------------------------------------------------------------------------------------------------------------------------------------------------------------------------------------------------------------------------------------------------------|
| Horizontal Repeat        | 26.7"                                                                                                                                                                                                                                                                                          |
| Fabric Width             | 54" (137.2 cm)                                                                                                                                                                                                                                                                                 |
| Fabric Length            | by the yard (91.5 cm)                                                                                                                                                                                                                                                                          |
|                          |                                                                                                                                                                                                                                                                                                |
| Pricing                  | Sold by the yard; Price varies based on fabric ground                                                                                                                                                                                                                                          |
| Selvage                  | 1"                                                                                                                                                                                                                                                                                             |
| Sample Size              | 8.5" x 11" **If you are unsure of color or fabric choice please order a sample before purchasing.                                                                                                                                                                                              |
| Large Sample Size        | 25" x 25"                                                                                                                                                                                                                                                                                      |
|                          |                                                                                                                                                                                                                                                                                                |
| Fabric Ground<br>Options | 50/50 linen cotton blend<br>100% oyster linen<br>100% heavyweight linen                                                                                                                                                                                                                        |
| Print Method             | Digital, pigment ink                                                                                                                                                                                                                                                                           |
| Delivery                 | 4-6 weeks **Rush Service subject to availability. Rush fee does not include expedited shipping.                                                                                                                                                                                                |
|                          |                                                                                                                                                                                                                                                                                                |
| Care                     | Dry clean only                                                                                                                                                                                                                                                                                 |
| Color & Scale            | We always strive for color accuracy but please note that colors shown on the website are a representation only. Please refer to the actual product sample. **Also due to varying ink/print systems wallpapers and fabrics of the same pattern are not always an exact match in color or scale. |
| Made In                  | USA                                                                                                                                                                                                                                                                                            |