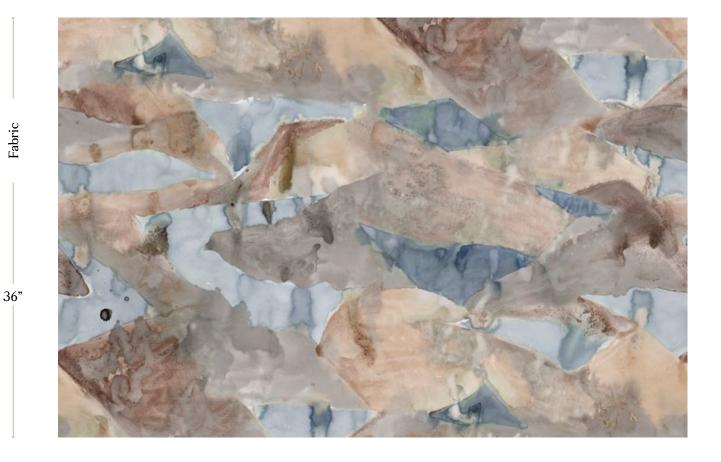

Fabric is printed to order locally in the Northeast. Our 100% linen comes in small batches from Belgium. All standard fabric options are 54" wide. There is a one yard minimum order.

eskayel.com

| Vertical Repeat   | 60"**Halfdrop repeat  |
|-------------------|-----------------------|
| Horizontal Repeat | 27"                   |
| Fabric Width      | 54" (137.2 cm)        |
| Fabric Length     | by the yard (91.5 cm) |