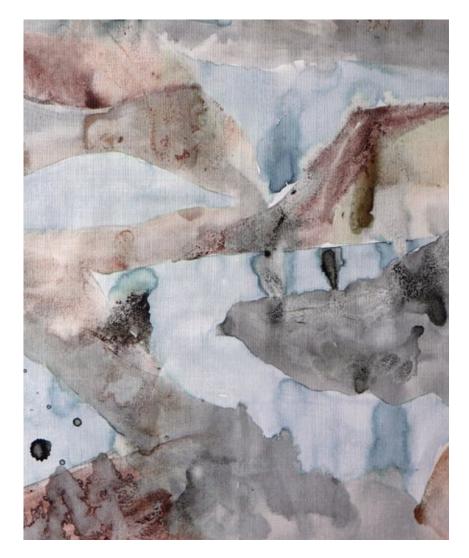

## Mani – Isthmus Fabric

This pattern is printed by the yard on an option of four fabric grounds. All production is done per order and takes up to 5 weeks to ship. Please be sure to order a sample before purchasing yardage.

Mani – Isthmus Fabric

54" wide x 1 yard pictured below in Mani — Isthmus Fabric

54"