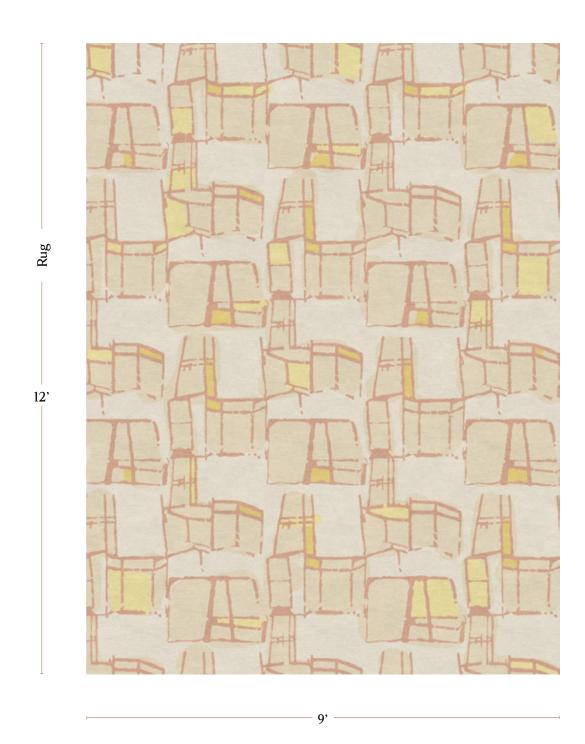

|
| Made In       | Nepal                                                                                                                                                                                                                                                                                                                                                                                                                                                                                                                                               |





9' x 12' Rug pictured below in Quotidiana — Ilios