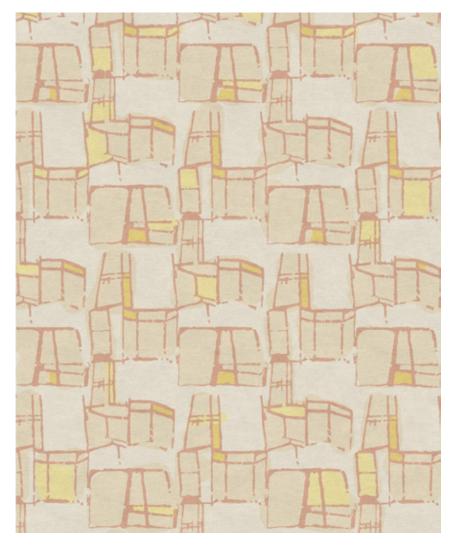

## Quotidiana – Ilios Rug

This luxurious rug is hand knotted in Nepal using a Tibetan Crossweave.

Rugs are made to order and can be custom ordered in various sizes. Custom rugs take approximately 3-5 months depending on size. Samples are available for loan in the quality and material shown.

## Quotidiana – Ilios Rug

| Pattern            | Quotidiana – Ilios                                                       |
|--------------------|--------------------------------------------------------------------------|
| Material           | Available in Wool, Silk, Merino Wool, and Blends . AS SHOWN: Merino Wool |
| Weave/ Pile Height | Tibetan Crossweave (6mm)                                                 |
| Knot Count         | 120 Knot Count                                                           |

9' x 12' Rug pictured below in Quotidiana — Ilios