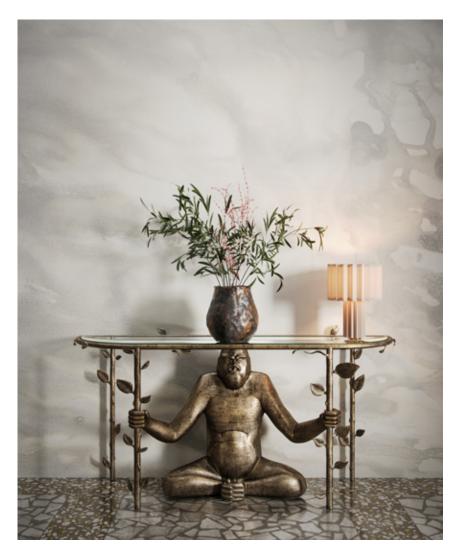

## Delta – Sand Wallpaper Mural

This large-scale artwork was translated from an original painting. Available as 27" x 11' panels that can be trimmed to ceiling height. A complete mural artwork includes 6 wallpaper panels (A,B,C,D,E,F). All production is done per order and takes up to 6 weeks to ship. Please be sure to order a sample before purchasing custom panels.

27" x 11' long panels pictured below in Delta — Sand Mural Wallpaper