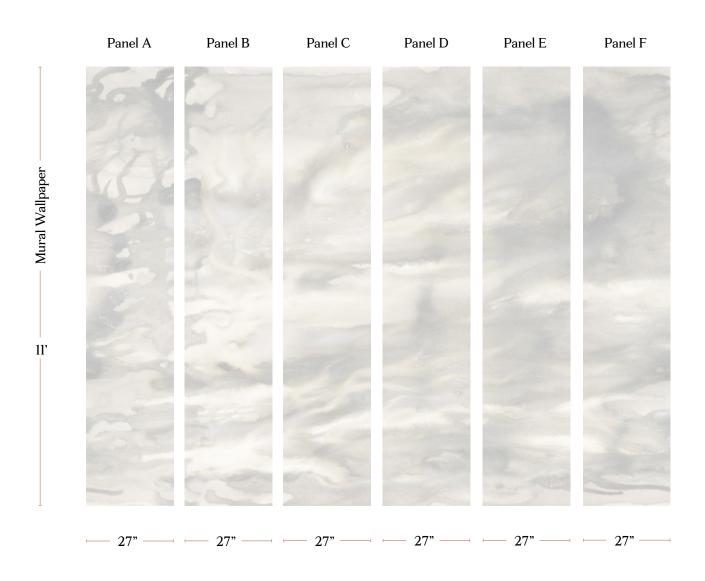

## Delta – Sand Wallpaper Mural

This large-scale artwork was translated from an original painting. Available as 27" x 11' panels that can be trimmed to ceiling height. A complete mural artwork includes 6 wallpaper panels (A,B,C,D,E,F). All production is done per order and takes up to 6 weeks to ship. Please be sure to order a sample before purchasing custom panels.

# Delta - Sand Wallpaper Mural

| Mural Wallpaper   | A complete mural is 6 panels wide (A, B, C, D, E, F). Panels repeat horizontally but not vertically.                                                                                                                                                                                           |
|-------------------|------------------------------------------------------------------------------------------------------------------------------------------------------------------------------------------------------------------------------------------------------------------------------------------------|
| Mural Artwork     | 162" wide x 11' long                                                                                                                                                                                                                                                                           |
| Panel Width       | 27"                                                                                                                                                                                                                                                                                            |
| Panel Length      | Mural panels are 11' long; trim to ceiling height.                                                                                                                                                                                                                                             |
|                   |                                                                                                                                                                                                                                                                                                |
| Pricing           | Sold by the panel                                                                                                                                                                                                                                                                              |
| Selvage           | 1" paper comes untrimmed                                                                                                                                                                                                                                                                       |
| Sample Size       | 7" x 10"; shows a section of the artwork at full scale                                                                                                                                                                                                                                         |
| Large Sample Size | 27" X 27"; shows a section of the artwork at full scale                                                                                                                                                                                                                                        |
|                   |                                                                                                                                                                                                                                                                                                |
| Wallpaper Type    | Mural Wallpaper                                                                                                                                                                                                                                                                                |
| Material          | Traditional clay coated paper                                                                                                                                                                                                                                                                  |
| Print Method      | Digital; Latex water-based ink system                                                                                                                                                                                                                                                          |
| Lead Time         | 4-7 weeks **Rush Service subject to availability. Rush fee does not include expedited shipping.                                                                                                                                                                                                |
|                   |                                                                                                                                                                                                                                                                                                |
| Care              | Gently wipe clean with a non-abrasive sponge or cloth with mild soap and water. We always suggest testing your cleaning method in a discreet spot on the wall before implementing in a large area. Do not use commercial cleaners or scrub.                                                    |
| Fire Rating       | Class A (ASTM E84)                                                                                                                                                                                                                                                                             |
| Color & Scale     | We always strive for color accuracy but please note that colors shown on the website are a representation only. Please refer to the actual product sample. **Also due to varying ink/print systems wallpapers and fabrics of the same pattern are not always an exact match in color or scale. |
| Made In           | USA                                                                                                                                                                                                                                                                                            |
| -                 |                                                                                                                                                                                                                                                                                                |

## How to Measure the Amount of Paper to Order

\*\*We always recommend confirming quantities with your wallpaper installer prior to ordering.

This Mural wallpaper is printed as 27" x 11' panels that can be trimmed to the ceiling height of your walls. A complete mural artwork is 6 panels wide (Panel A, Panel B, Panel C, Panel D, Panel E, Panel F). After 6 panels the artwork repeats horizontally ad-infinitum. Mural artwork does not repeat vertically.