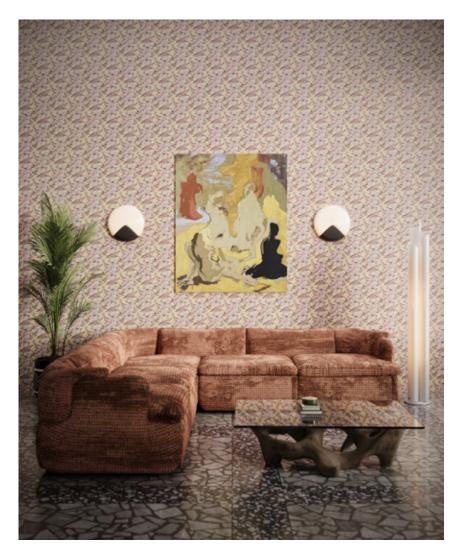

# **ESKAYeL**

### Orbs – Sol Wallpaper

This pattern is printed on Classic wallpaper. All production is done per order and takes up to 6 weeks to ship. Please be sure to order a sample before purchasing rolls.

Classic wallpaper is a traditional clay coated paper manufactured with responsibly-sourced fiber by suppliers who adhere to one of the globally recognized forestry or chain of custody programs.







## Orbs – Sol Wallpaper

| Vertical Repeat   | 6.667"                                                                                                                                                                                                                                                                                         |
|-------------------|------------------------------------------------------------------------------------------------------------------------------------------------------------------------------------------------------------------------------------------------------------------------------------------------|
| Horizontal Repeat | 9"