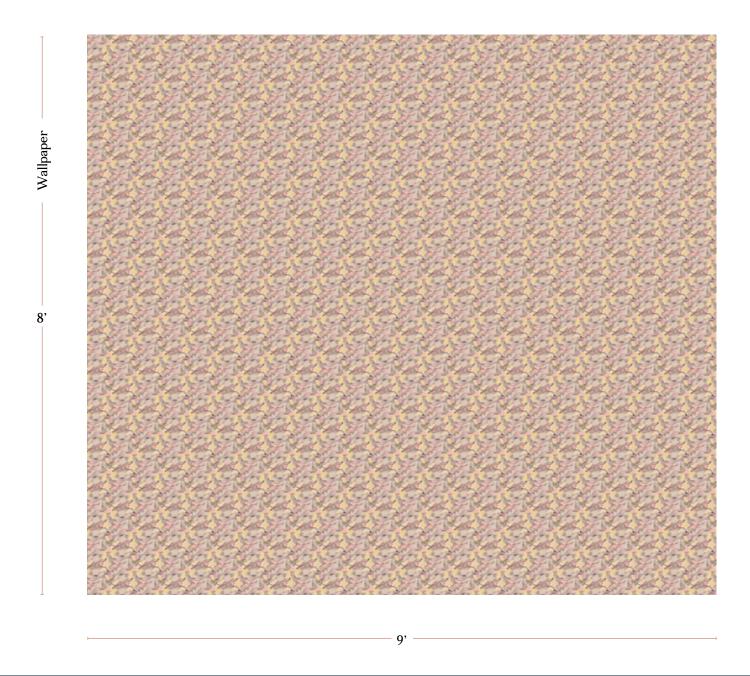

## Orbs – Sol Wallpaper

| Vertical Repeat   | 6.667"                                                                                                                                                                                                                                                                                         |
|-------------------|------------------------------------------------------------------------------------------------------------------------------------------------------------------------------------------------------------------------------------------------------------------------------------------------|
| Horizontal Repeat | 9"                                                                                                                                                                                                                                                                                             |
| Roll Width        | 27"                                                                                                                                                                                                                                                                                            |
| Roll Length       | 15' when ordered in multiples printed continuously as double, triple, or quadruple rolls                                                                                                                                                                                                       |
|                   |                                                                                                                                                                                                                                                                                                |
| Pricing           | Sold by the roll                                                                                                                                                                                                                                                                               |
| Selvage           | 1" paper comes untrimmed                                                                                                                                                                                                                                                                       |
| Sample Size       | 7" x 10" **If you are unsure of color please order a sample before purchasing.                                                                                                                                                                                                                 |
| Large Sample Size | 27" x 27"                                                                                                                                                                                                                                                                                      |
|                   |                                                                                                                                                                                                                                                                                                |
| Wallpaper Type    | Classic                                                                                                                                                                                                                                                                                        |
| Material          | Traditional clay coated paper                                                                                                                                                                                                                                                                  |
| Print Method      | Digital; Latex water-based ink system                                                                                                                                                                                                                                                          |
| Lead Time         | 4-7 weeks **Rush Service subject to availability. Rush fee does not include expedited shipping.                                                                                                                                                                                                |
|                   |                                                                                                                                                                                                                                                                                                |
| Care              | Gently wipe clean with a non-abrasive sponge or cloth with mild soap and water. We always suggest testing your cleaning method in a discreet spot on the wall before implementing in a large area. Do not use commercial cleaners or scrub.                                                    |
| Fire Rating       | Class A (ASTM E84)                                                                                                                                                                                                                                                                             |
| Color & Scale     | We always strive for color accuracy but please note that colors shown on the website are a representation only. Please refer to the actual product sample. **Also due to varying ink/print systems wallpapers and fabrics of the same pattern are not always an exact match in color or scale. |
| Made In           | USA                                                                                                                                                                                                                                                                                            |
|                   |                                                                                                                                                                                                                                                                                                |

8' tall x 9' long wall pictured below in Orbs — Sol Wallpaper