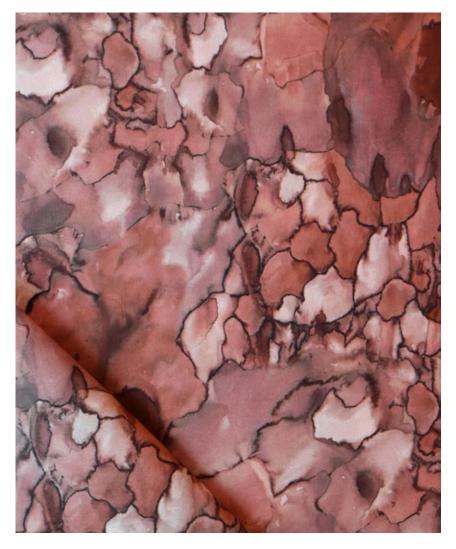

## **ESKAYEL**

## Aquarelle – Earth Fabric

This pattern is printed by the yard on an option of four fabric grounds. All production is done per order and takes up to 5 weeks to ship. Please be sure to order a sample before purchasing yardage.

Fabric is printed to order locally in the Northeast. Our 100% linen comes in small batches from Belgium. All standard fabric options are 54" wide. There is a one yard minimum order.







## Aquarelle – Earth Fabric

| Vertical Repeat          | 26.7"**Halfdrop repeat                                                                                                                                                                                                                                                                         |
|--------------------------|------------------------------------------------------------------------------------------------------------------------------------------------------------------------------------------------------------------------------------------------------------------------------------------------|
| Horizontal Repeat        | 26.7"