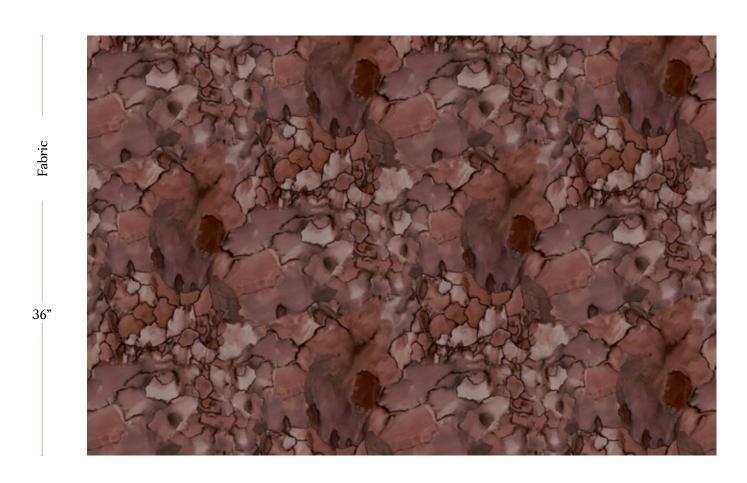

## Aquarelle – Earth Fabric

| Vertical Repeat          | 26.7"**Halfdrop repeat                                                                                                                                                                                                                                                                         |
|--------------------------|------------------------------------------------------------------------------------------------------------------------------------------------------------------------------------------------------------------------------------------------------------------------------------------------|
| Horizontal Repeat        | 26.7"                                                                                                                                                                                                                                                                                          |
| Fabric Width             | 54" (137.2 cm)                                                                                                                                                                                                                                                                                 |
| Fabric Length            | by the yard (91.5 cm)                                                                                                                                                                                                                                                                          |
|                          |                                                                                                                                                                                                                                                                                                |
| Pricing                  | Sold by the yard; Price varies based on fabric ground                                                                                                                                                                                                                                          |
| Selvage                  | 1"                                                                                                                                                                                                                                                                                             |
| Sample Size              | 8.5" x 11" **If you are unsure of color or fabric choice please order a sample before purchasing.                                                                                                                                                                                              |
| Large Sample Size        | 25" x 25"                                                                                                                                                                                                                                                                                      |
|                          |                                                                                                                                                                                                                                                                                                |
| Fabric Ground<br>Options | 50/50 linen cotton blend<br>100% oyster linen<br>100% heavyweight linen                                                                                                                                                                                                                        |
| Print Method             | Digital, pigment ink                                                                                                                                                                                                                                                                           |
| Delivery                 | 4-6 weeks **Rush Service subject to availability. Rush fee does not include expedited shipping.                                                                                                                                                                                                |
|                          |                                                                                                                                                                                                                                                                                                |
| Care                     | Dry clean only                                                                                                                                                                                                                                                                                 |
| Color & Scale            | We always strive for color accuracy but please note that colors shown on the website are a representation only. Please refer to the actual product sample. **Also due to varying ink/print systems wallpapers and fabrics of the same pattern are not always an exact match in color or scale. |
| Made In                  | USA                                                                                                                                                                                                                                                                                            |