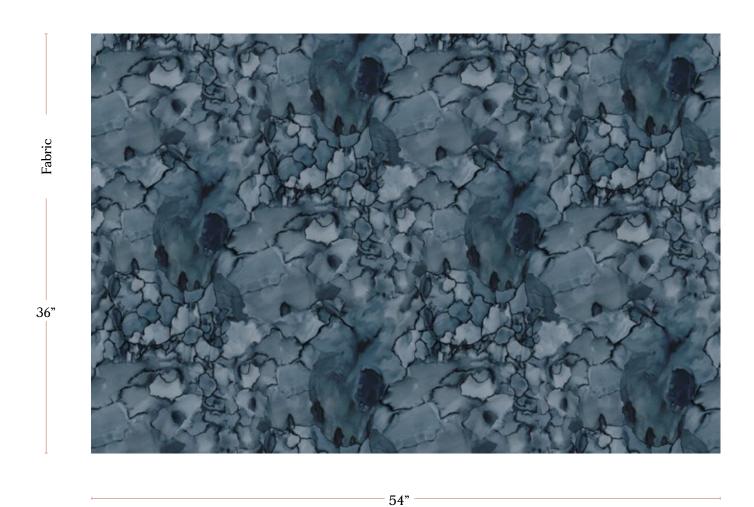

## Aquarelle – Ocean Fabric

| Vertical Repeat          | 26.7"**Halfdrop repeat                                                                                                                                                                                                                                                                         |
|--------------------------|------------------------------------------------------------------------------------------------------------------------------------------------------------------------------------------------------------------------------------------------------------------------------------------------|
| Horizontal Repeat        | 26.7"                                                                                                                                                                                                                                                                                          |
| Fabric Width             | 54" (137.2 cm)                                                                                                                                                                                                                                                                                 |
| Fabric Length            | by the yard (91.5 cm)                                                                                                                                                                                                                                                                          |
|                          |                                                                                                                                                                                                                                                                                                |
| Pricing                  | Sold by the yard; Price varies based on fabric ground                                                                                                                                                                                                                                          |
| Selvage                  | 1"                                                                                                                                                                                                                                                                                             |
| Sample Size              | 8.5" x 11" **If you are unsure of color or fabric choice please order a sample before purchasing.                                                                                                                                                                                              |
| Large Sample Size        | 25" x 25"                                                                                                                                                                                                                                                                                      |
|                          |                                                                                                                                                                                                                                                                                                |
| Fabric Ground<br>Options | 50/50 linen cotton blend<br>100% oyster linen<br>100% heavyweight linen                                                                                                                                                                                                                        |
| Print Method             | Digital, pigment ink                                                                                                                                                                                                                                                                           |
| Delivery                 | 4-6 weeks **Rush Service subject to availability. Rush fee does not include expedited shipping.                                                                                                                                                                                                |
|                          |                                                                                                                                                                                                                                                                                                |
| Care                     | Dry clean only                                                                                                                                                                                                                                                                                 |
| Color & Scale            | We always strive for color accuracy but please note that colors shown on the website are a representation only. Please refer to the actual product sample. **Also due to varying ink/print systems wallpapers and fabrics of the same pattern are not always an exact match in color or scale. |
| Made In                  | USA                                                                                                                                                                                                                                                                                            |