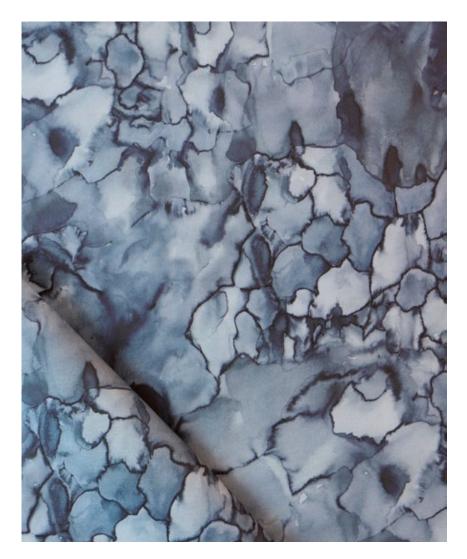

## Aquarelle – Ocean Fabric

This pattern is printed by the yard on an option of four fabric grounds. All production is done per order and takes up to 5 weeks to ship. Please be sure to order a sample before purchasing yardage.

54" wide x 1 yard pictured below in Aquarelle — Ocean Fabric