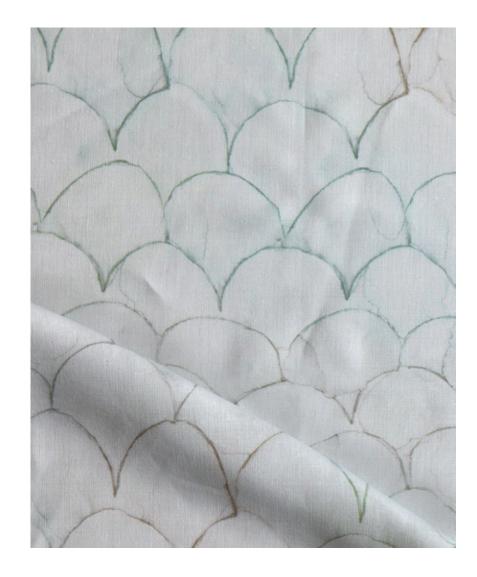

## Baby Scallop – Sage Fabric

This pattern is printed by the yard on an option of four fabric grounds. All production is done per order and takes up to 5 weeks to ship. Please be sure to order a sample before purchasing yardage.

Baby Scallop – Sage Fabric

54" wide x 1 yard pictured below in Baby Scallop — Sage Fabric

54"