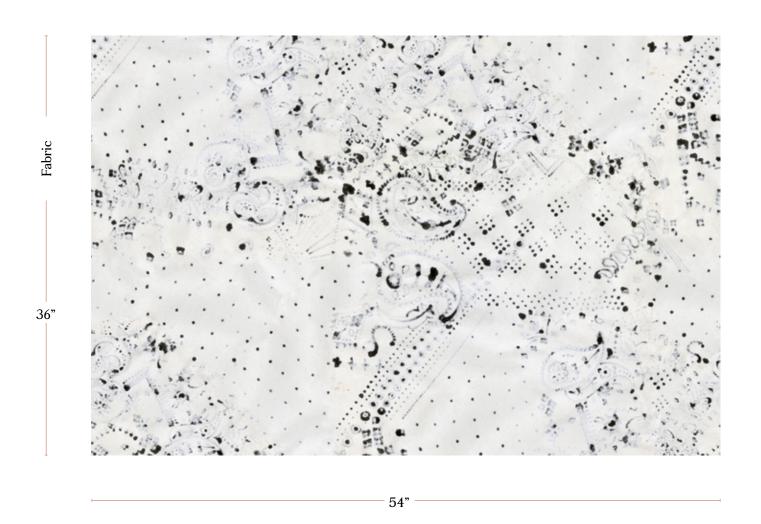

## Bandanarama – Ink Fabric

| Vertical Repeat          | 53.5" **Halfdrop repeat                                                                                                                                                                                                                                                                        |
|--------------------------|------------------------------------------------------------------------------------------------------------------------------------------------------------------------------------------------------------------------------------------------------------------------------------------------|
| Horizontal Repeat        | 26.7"                                                                                                                                                                                                                                                                                          |
| Fabric Width             | 54" (137.2 cm)                                                                                                                                                                                                                                                                                 |
| Fabric Length            | by the yard (91.5 cm)                                                                                                                                                                                                                                                                          |
|                          |                                                                                                                                                                                                                                                                                                |
| Pricing                  | Sold by the yard; Price varies based on fabric ground                                                                                                                                                                                                                                          |
| Selvage                  | 1"                                                                                                                                                                                                                                                                                             |
| Sample Size              | 8.5" x 11" **If you are unsure of color or fabric choice please order a sample before purchasing.                                                                                                                                                                                              |
| Large Sample Size        | 25" x 25"                                                                                                                                                                                                                                                                                      |
|                          |                                                                                                                                                                                                                                                                                                |
| Fabric Ground<br>Options | 50/50 linen cotton blend<br>100% oyster linen<br>100% heavyweight linen                                                                                                                                                                                                                        |
| Print Method             | Digital, pigment ink                                                                                                                                                                                                                                                                           |
| Delivery                 | 4-6 weeks **Rush Service subject to availability. Rush fee does not include expedited shipping.                                                                                                                                                                                                |
|                          |                                                                                                                                                                                                                                                                                                |
| Care                     | Dry clean only                                                                                                                                                                                                                                                                                 |
| Color & Scale            | We always strive for color accuracy but please note that colors shown on the website are a representation only. Please refer to the actual product sample. **Also due to varying ink/print systems wallpapers and fabrics of the same pattern are not always an exact match in color or scale. |
| Made In                  | USA                                                                                                                                                                                                                                                                                            |

54" wide x 1 yard pictured below in Bandanarama — Ink Fabric