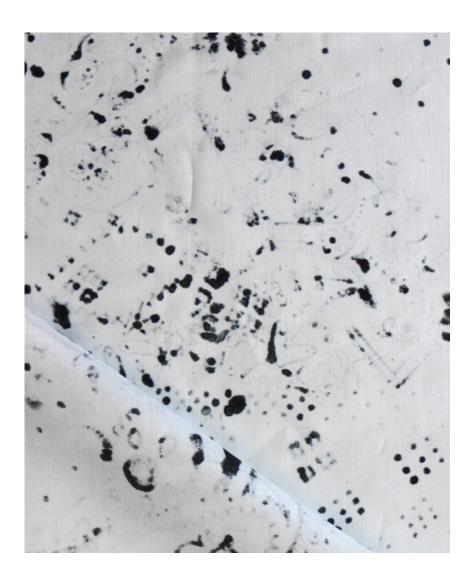

## Bandanarama – Ink Fabric

This pattern is printed by the yard on an option of four fabric grounds. All production is done per order and takes up to 5 weeks to ship. Please be sure to order a sample before purchasing yardage.

54" wide x 1 yard pictured below in Bandanarama — Ink Fabric