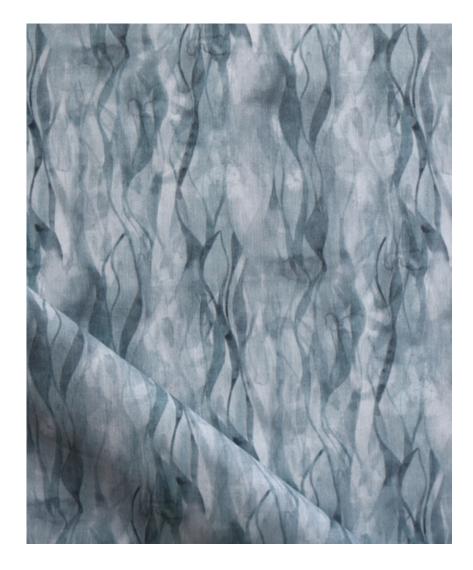

## Cascade – Lapis Fabric

This pattern is printed by the yard on an option of four fabric grounds. All production is done per order and takes up to 5 weeks to ship. Please be sure to order a sample before purchasing yardage.

Cascade – Lapis Fabric

54" wide x 1 yard pictured below in Cascade — Lapis Fabric

54"