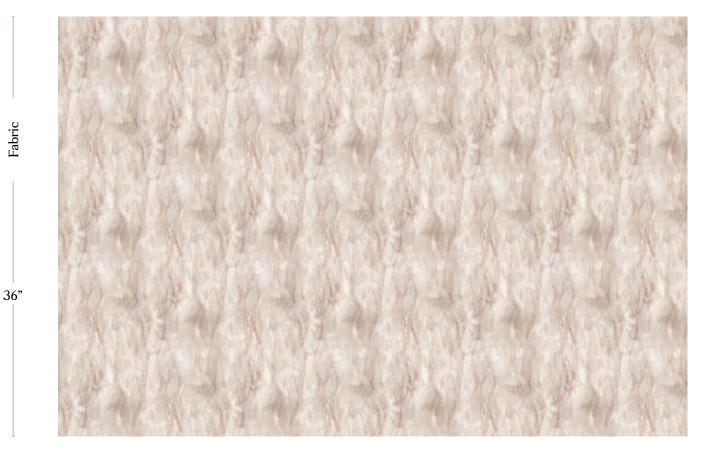

Fabric is printed to order locally in the Northeast. Our 100% linen comes in small batches from Belgium. All standard fabric options are 54" wide. There is a one yard minimum order.

| Vertical Repeat   | 15"                   |
|-------------------|-----------------------|
| Horizontal Repeat | 13.35"                |
| Fabric Width      | 54" (137.2 cm)        |
| Fabric Length     | by the yard (91.5 cm) |