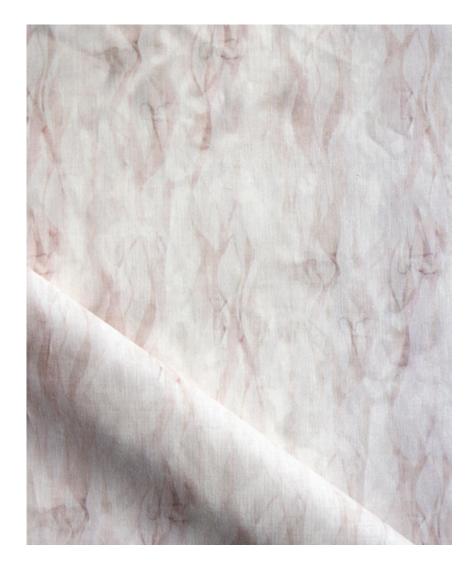

## Cascade – Quartz Fabric

This pattern is printed by the yard on an option of four fabric grounds. All production is done per order and takes up to 5 weeks to ship. Please be sure to order a sample before purchasing yardage.

Cascade – Quartz Fabric

54" wide x 1 yard pictured below in Cascade — Quartz Fabric

54"