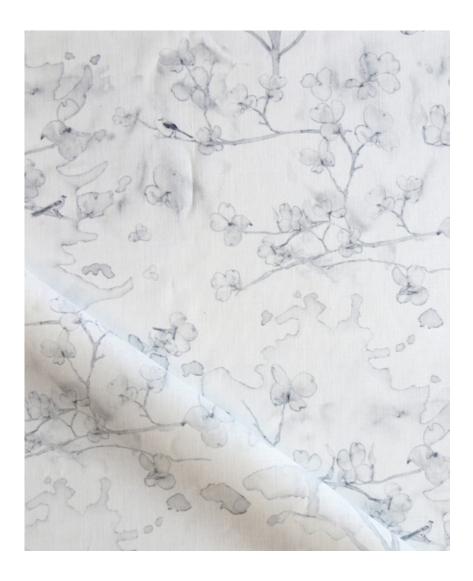

## Dogwood Dreams – Birch Fabric

This pattern is printed by the yard on an option of four fabric grounds. All production is done per order and takes up to 5 weeks to ship. Please be sure to order a sample before purchasing yardage.

Fabric is printed to order locally in the Northeast. Our 100% linen comes in small batches from Belgium. All standard fabric options are 54" wide. There is a one yard minimum order.

54" wide x 1 yard pictured below in Dogwood Dreams — Birch Fabric