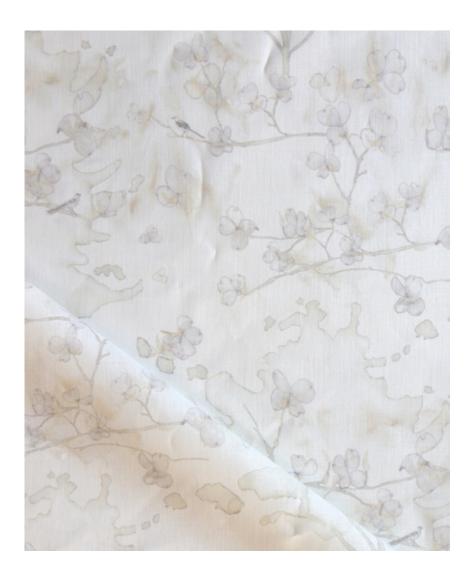

## Dogwood Dreams – Flax Fabric

This pattern is printed by the yard on an option of four fabric grounds. All production is done per order and takes up to 5 weeks to ship. Please be sure to order a sample before purchasing yardage.

Fabric is printed to order locally in the Northeast. Our 100% linen comes in small batches from Belgium. All standard fabric options are 54" wide. There is a one yard minimum order.