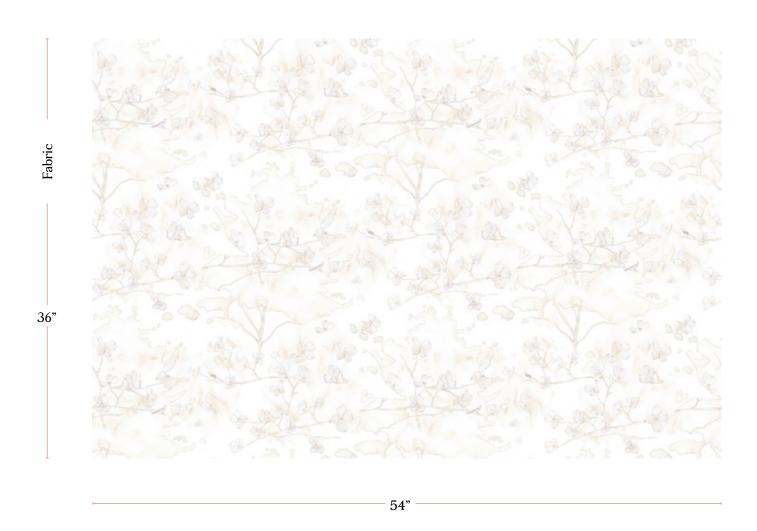

54" wide x 1 yard pictured below in Dogwood Dreams — Flax Fabric

## Dogwood Dreams – Flax Fabric

| Vertical Repeat          | 13.35" **Halfdrop repeat                                                                                                                                                                                                                                                                       |
|--------------------------|------------------------------------------------------------------------------------------------------------------------------------------------------------------------------------------------------------------------------------------------------------------------------------------------|
| Horizontal Repeat        | 24.547"                                                                                                                                                                                                                                                                                        |
| Fabric Width             | 54" (137.2 cm)                                                                                                                                                                                                                                                                                 |
| Fabric Length            | by the yard (91.5 cm)                                                                                                                                                                                                                                                                          |
| Pricing                  | Sold by the yard; Price varies based on fabric ground                                                                                                                                                                                                                                          |
| Selvage                  | 1"                                                                                                                                                                                                                                                                                             |
| Sample Size              | 8.5" x 11" **If you are unsure of color or fabric choice please order a sample before purchasing.                                                                                                                                                                                              |
| Large Sample Size        | 25" x 25"                                                                                                                                                                                                                                                                                      |
|                          |                                                                                                                                                                                                                                                                                                |
| Fabric Ground<br>Options | 50/50 linen cotton blend<br>100% oyster linen<br>100% heavyweight linen                                                                                                                                                                                                                        |
| Print Method             | Digital, pigment ink                                                                                                                                                                                                                                                                           |
| Delivery                 | 4-6 weeks **Rush Service subject to availability. Rush fee does not include expedited shipping.                                                                                                                                                                                                |
|                          |                                                                                                                                                                                                                                                                                                |
| Care                     | Dry clean only                                                                                                                                                                                                                                                                                 |
| Color & Scale            | We always strive for color accuracy but please note that colors shown on the website are a representation only. Please refer to the actual product sample. **Also due to varying ink/print systems wallpapers and fabrics of the same pattern are not always an exact match in color or scale. |
| Made In                  | USA                                                                                                                                                                                                                                                                                            |