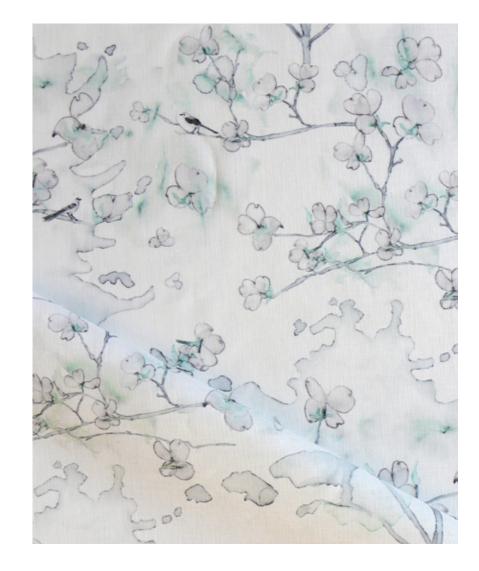

## Dogwood Dreams – Spruce Fabric

This pattern is printed by the yard on an option of four fabric grounds. All production is done per order and takes up to 5 weeks to ship. Please be sure to order a sample before purchasing yardage.

Dogwood Dreams - Spruce Fabric

54" wide x 1 yard pictured below in Dogwood Dreams — Spruce Fabric

54"