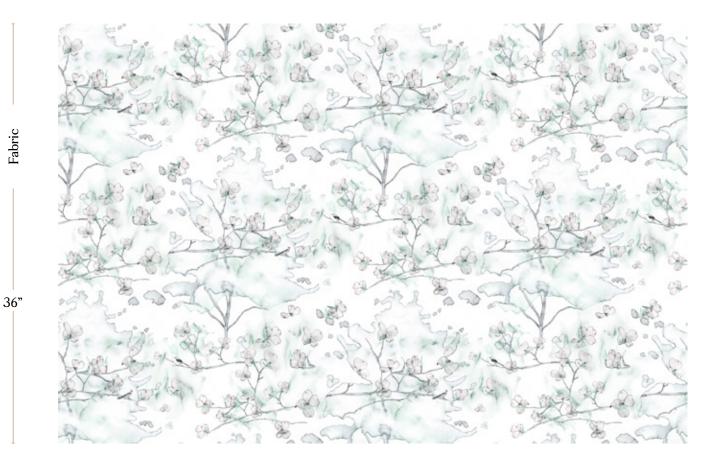

Fabric is printed to order locally in the Northeast. Our 100% linen comes in small batches from Belgium. All standard fabric options are 54" wide. There is a one yard minimum order.

| Vertical Repeat   | 13.35" **Halfdrop repeat |
|-------------------|--------------------------|
| Horizontal Repeat | 24.547"                  |
| Fabric Width      | 54" (137.2 cm)           |
| Fabric Length     | by the yard (91.5 cm)    |

Dogwood Dreams - Spruce Fabric

54" wide x 1 yard pictured below in Dogwood Dreams — Spruce Fabric

54"