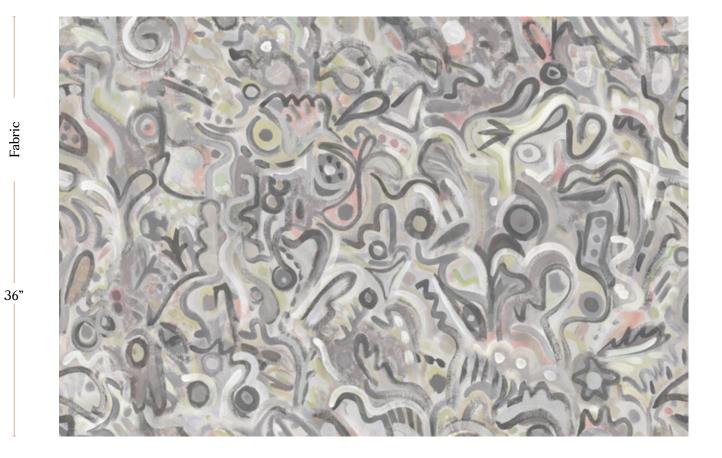

## Floripa – Dusk Fabric

This pattern is printed by the yard on an option of four fabric grounds. All production is done per order and takes up to 5 weeks to ship. Please be sure to order a sample before purchasing yardage.

Fabric is printed to order locally in the Northeast. Our 100% linen comes in small batches from Belgium. All standard fabric options are 54" wide. There is a one yard minimum order.

| Vertical Repeat   | 72" **Halfdrop repeat |
|-------------------|-----------------------|
| Horizontal Repeat | 26.7"                 |
| Fabric Width      | 54" (137.2 cm)        |
| Fabric Length     | by the yard (91.5 cm) |

Floripa – Dusk Fabric

54" wide x 1 yard pictured below in Floripa — Dusk Fabric

54"