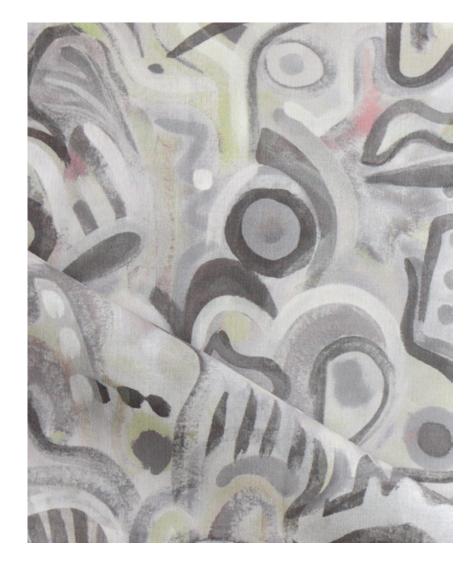

## Floripa – Dusk Fabric

This pattern is printed by the yard on an option of four fabric grounds. All production is done per order and takes up to 5 weeks to ship. Please be sure to order a sample before purchasing yardage.

Floripa – Dusk Fabric

54" wide x 1 yard pictured below in Floripa — Dusk Fabric

54"