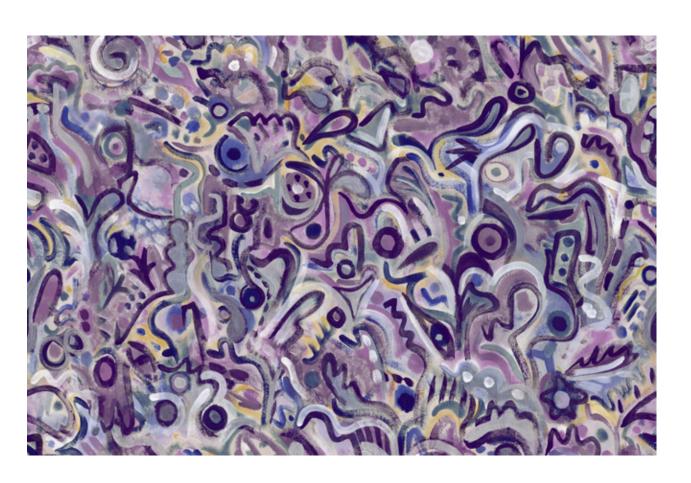

## Floripa – Pomegranate Fabric

This pattern is printed by the yard on an option of four fabric grounds. All production is done per order and takes up to 5 weeks to ship. Please be sure to order a sample before purchasing yardage.

## Floripa – Pomegranate Fabric

| Vertical Repeat          | 72" **Halfdrop repeat                                                                                                                                                                                                                                                                          |
|--------------------------|------------------------------------------------------------------------------------------------------------------------------------------------------------------------------------------------------------------------------------------------------------------------------------------------|
| Horizontal Repeat        | 26.7"                                                                                                                                                                                                                                                                                          |
| Fabric Width             | 54" (137.2 cm)                                                                                                                                                                                                                                                                                 |
| Fabric Length            | by the yard (91.5 cm)                                                                                                                                                                                                                                                                          |
|                          |                                                                                                                                                                                                                                                                                                |
| Pricing                  | Sold by the yard; Price varies based on fabric ground                                                                                                                                                                                                                                          |
| Selvage                  | 1"                                                                                                                                                                                                                                                                                             |
| Sample Size              | 8.5" x 11" **If you are unsure of color or fabric choice please order a sample before purchasing.                                                                                                                                                                                              |
| Large Sample Size        | 25" x 25"                                                                                                                                                                                                                                                                                      |
|                          |                                                                                                                                                                                                                                                                                                |
| Fabric Ground<br>Options | 50/50 linen cotton blend<br>100% oyster linen<br>100% heavyweight linen                                                                                                                                                                                                                        |
| Print Method             | Digital, pigment ink                                                                                                                                                                                                                                                                           |
| Delivery                 | 4-6 weeks **Rush Service subject to availability. Rush fee does not include expedited shipping.                                                                                                                                                                                                |
|                          |                                                                                                                                                                                                                                                                                                |
| Care                     | Dry clean only                                                                                                                                                                                                                                                                                 |
| Color & Scale            | We always strive for color accuracy but please note that colors shown on the website are a representation only. Please refer to the actual product sample. **Also due to varying ink/print systems wallpapers and fabrics of the same pattern are not always an exact match in color or scale. |
| Made In                  | USA                                                                                                                                                                                                                                                                                            |