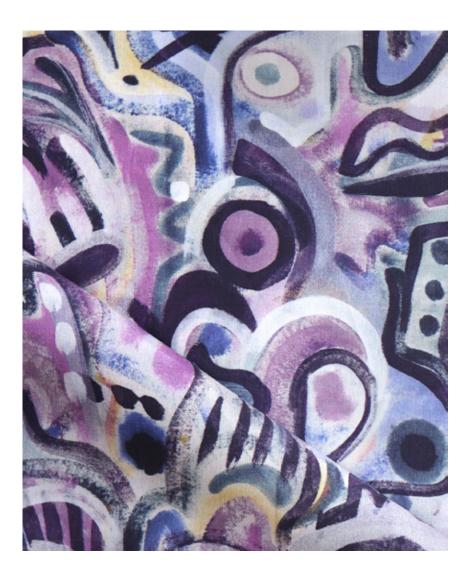

## Floripa – Pomegranate Fabric

This pattern is printed by the yard on an option of four fabric grounds. All production is done per order and takes up to 5 weeks to ship. Please be sure to order a sample before purchasing yardage.

54" wide x 1 yard pictured below in Floripa — Pomegranate Fabric

Fabric

36"