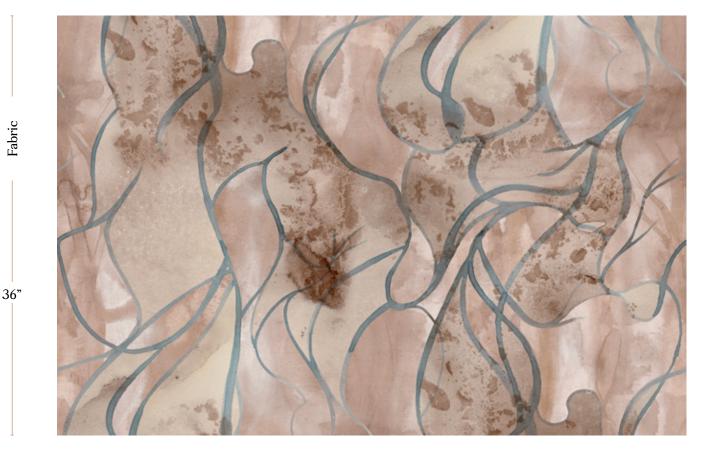

## Hibiscus Lily – Amber Fabric

This pattern is printed by the yard on an option of four fabric grounds. All production is done per order and takes up to 5 weeks to ship. Please be sure to order a sample before purchasing yardage.

Fabric is printed to order locally in the Northeast. Our 100% linen comes in small batches from Belgium. All standard fabric options are 54" wide. There is a one yard minimum order.

| Vertical Repeat   | 60" **Halfdrop repeat |
|-------------------|-----------------------|
| Horizontal Repeat | 26.7"                 |
| Fabric Width      | 54" (137.2 cm)        |
| Fabric Length     | by the yard (91.5 cm) |

Hibiscus Lily – Amber Fabric

54" wide x 1 yard pictured below in Hibiscus Lily — Amber Fabric

54"