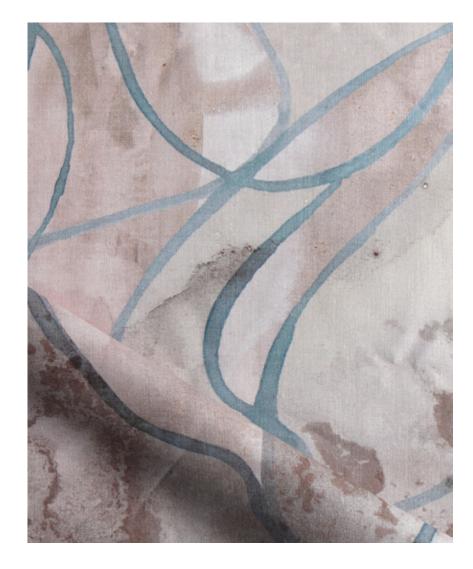

## Hibiscus Lily – Amber Fabric

This pattern is printed by the yard on an option of four fabric grounds. All production is done per order and takes up to 5 weeks to ship. Please be sure to order a sample before purchasing yardage.

Hibiscus Lily – Amber Fabric

54" wide x 1 yard pictured below in Hibiscus Lily — Amber Fabric

54"