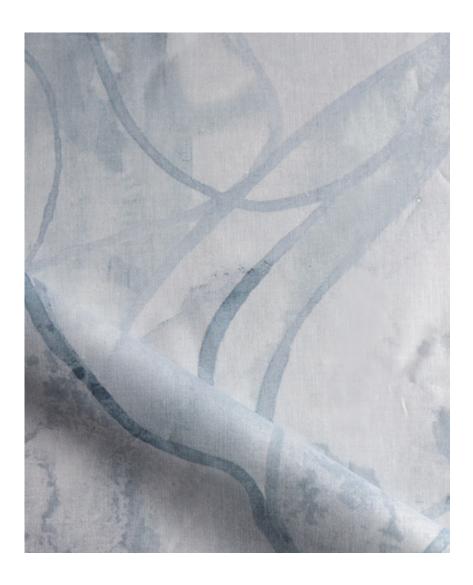

## Hibiscus Lily – Lapis Fabric

This pattern is printed by the yard on an option of four fabric grounds. All production is done per order and takes up to 5 weeks to ship. Please be sure to order a sample before purchasing yardage.

54" wide x 1 yard pictured below in Hibiscus Lily — Lapis Fabric

Fabric

36"

54"