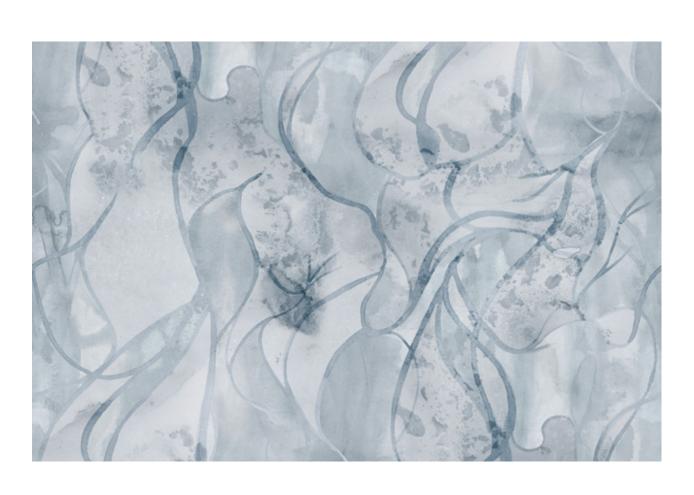

## Hibiscus Lily – Lapis Fabric

This pattern is printed by the yard on an option of four fabric grounds. All production is done per order and takes up to 5 weeks to ship. Please be sure to order a sample before purchasing yardage.

## Hibiscus Lily – Lapis Fabric

| Vertical Repeat          | 60" **Halfdrop repeat                                                                                                                                                                                                                                                                          |
|--------------------------|------------------------------------------------------------------------------------------------------------------------------------------------------------------------------------------------------------------------------------------------------------------------------------------------|
| Horizontal Repeat        | 26.7"                                                                                                                                                                                                                                                                                          |
| Fabric Width             | 54" (137.2 cm)                                                                                                                                                                                                                                                                                 |
| Fabric Length            | by the yard (91.5 cm)                                                                                                                                                                                                                                                                          |
|                          |                                                                                                                                                                                                                                                                                                |
| Pricing                  | Sold by the yard; Price varies based on fabric ground                                                                                                                                                                                                                                          |
| Selvage                  | 1"                                                                                                                                                                                                                                                                                             |
| Sample Size              | 8.5" x 11" **If you are unsure of color or fabric choice please order a sample before purchasing.                                                                                                                                                                                              |
| Large Sample Size        | 25" x 25"                                                                                                                                                                                                                                                                                      |
|                          |                                                                                                                                                                                                                                                                                                |
| Fabric Ground<br>Options | 50/50 linen cotton blend<br>100% oyster linen<br>100% heavyweight linen                                                                                                                                                                                                                        |
| Print Method             | Digital, pigment ink                                                                                                                                                                                                                                                                           |
| Delivery                 | 4-6 weeks **Rush Service subject to availability. Rush fee does not include expedited shipping.                                                                                                                                                                                                |
|                          |                                                                                                                                                                                                                                                                                                |
| Care                     | Dry clean only                                                                                                                                                                                                                                                                                 |
| Color & Scale            | We always strive for color accuracy but please note that colors shown on the website are a representation only. Please refer to the actual product sample. **Also due to varying ink/print systems wallpapers and fabrics of the same pattern are not always an exact match in color or scale. |
| Made In                  | USA                                                                                                                                                                                                                                                                                            |