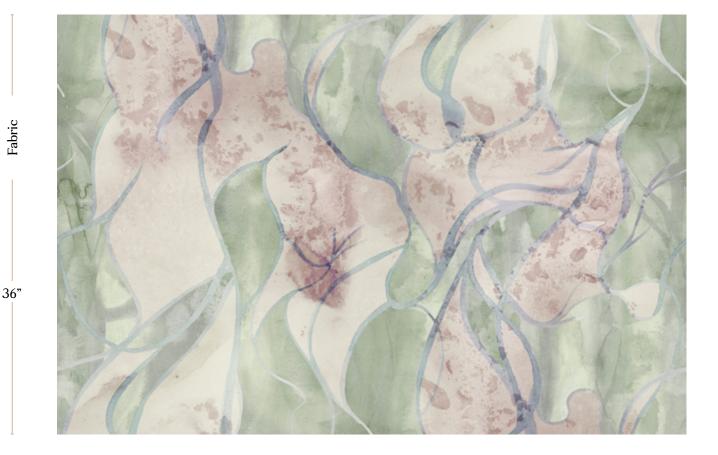

## Hibiscus Lily – Tourmaline Fabric

This pattern is printed by the yard on an option of four fabric grounds. All production is done per order and takes up to 5 weeks to ship. Please be sure to order a sample before purchasing yardage.

Hibiscus Lily – Tourmaline Fabric

54" wide x 1 yard pictured below in Hibiscus Lily — Tourmaline Fabric

54"