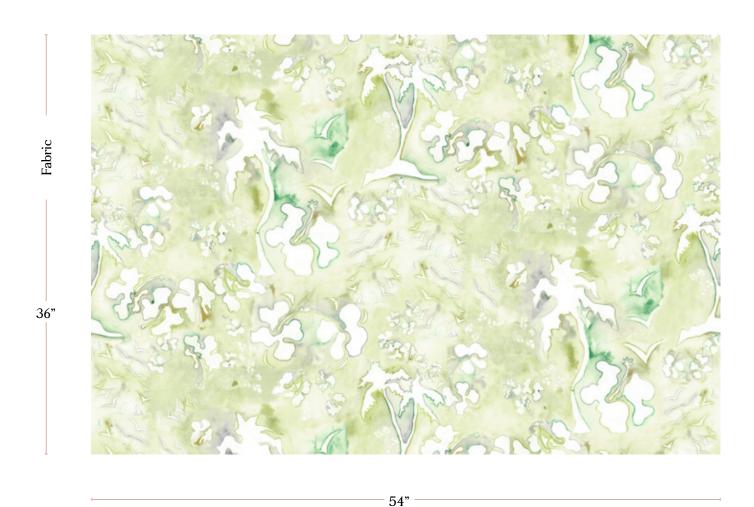

## Kokomo – Brush Fabric

| Vertical Repeat          | 27" **Halfdrop repeat                                                                                                                                                                                                                                                                          |
|--------------------------|------------------------------------------------------------------------------------------------------------------------------------------------------------------------------------------------------------------------------------------------------------------------------------------------|
| Horizontal Repeat        | 26.7"                                                                                                                                                                                                                                                                                          |
| Fabric Width             | 54" (137.2 cm)                                                                                                                                                                                                                                                                                 |
| Fabric Length            | by the yard (91.5 cm)                                                                                                                                                                                                                                                                          |
|                          |                                                                                                                                                                                                                                                                                                |
| Pricing                  | Sold by the yard; Price varies based on fabric ground                                                                                                                                                                                                                                          |
| Selvage                  | 1"                                                                                                                                                                                                                                                                                             |
| Sample Size              | 8.5" x 11" **If you are unsure of color or fabric choice please order a sample before purchasing.                                                                                                                                                                                              |
| Large Sample Size        | 25" x 25"                                                                                                                                                                                                                                                                                      |
|                          |                                                                                                                                                                                                                                                                                                |
| Fabric Ground<br>Options | 50/50 linen cotton blend<br>100% oyster linen<br>100% heavyweight linen                                                                                                                                                                                                                        |
| Print Method             | Digital, pigment ink                                                                                                                                                                                                                                                                           |
| Delivery                 | 4-6 weeks **Rush Service subject to availability. Rush fee does not include expedited shipping.                                                                                                                                                                                                |
|                          |                                                                                                                                                                                                                                                                                                |
| Care                     | Dry clean only                                                                                                                                                                                                                                                                                 |
| Color & Scale            | We always strive for color accuracy but please note that colors shown on the website are a representation only. Please refer to the actual product sample. **Also due to varying ink/print systems wallpapers and fabrics of the same pattern are not always an exact match in color or scale. |
| Made In                  | USA                                                                                                                                                                                                                                                                                            |

54" wide x 1 yard pictured below in Kokomo — Brush Fabric