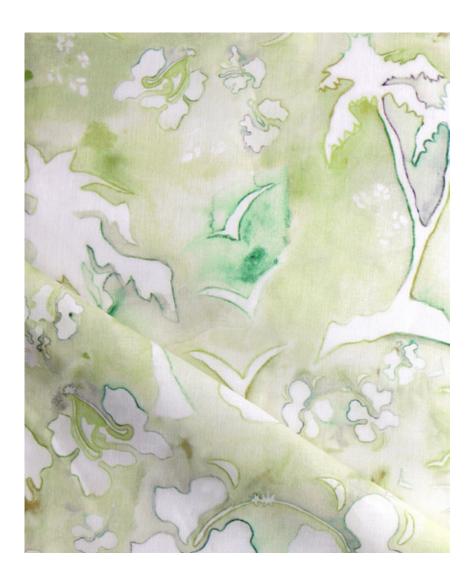

## Kokomo – Brush Fabric

This pattern is printed by the yard on an option of four fabric grounds. All production is done per order and takes up to 5 weeks to ship. Please be sure to order a sample before purchasing yardage.

54" wide x 1 yard pictured below in Kokomo — Brush Fabric