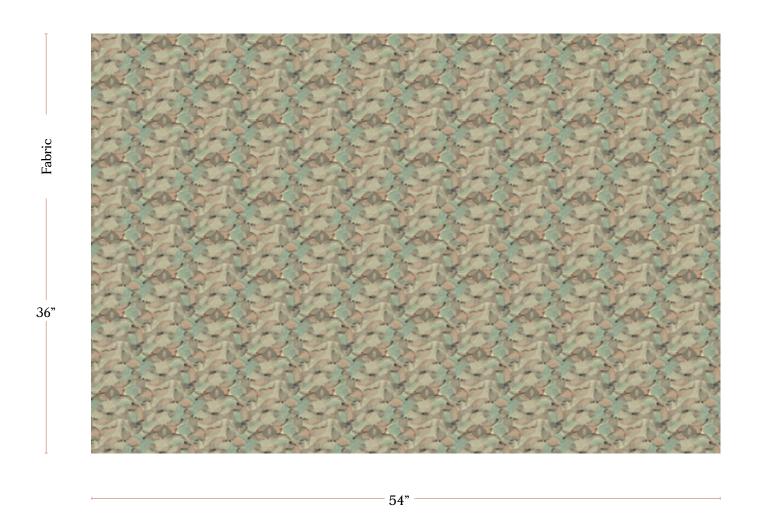

|
| Color & Scale            | We always strive for color accuracy but please note that colors shown on the website are a representation only. Please refer to the actual product sample. **Also due to varying ink/print systems wallpapers and fabrics of the same pattern are not always an exact match in color or scale. |
| Made In                  | USA                                                                                                                                                                                                                                                                                            |





54" wide x 1 yard pictured below in Orbs —
Tourmaline Fabric