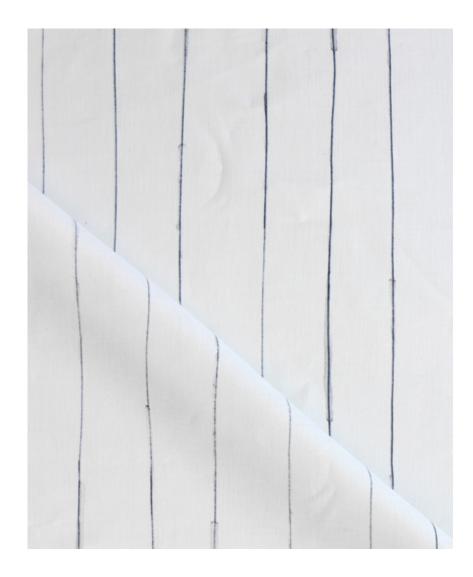

## Pen Stripe – Ink Fabric

This pattern is printed by the yard on an option of four fabric grounds. All production is done per order and takes up to 5 weeks to ship. Please be sure to order a sample before purchasing yardage.

54" wide x 1 yard pictured below in Pen Stripe — Ink Fabric

54"