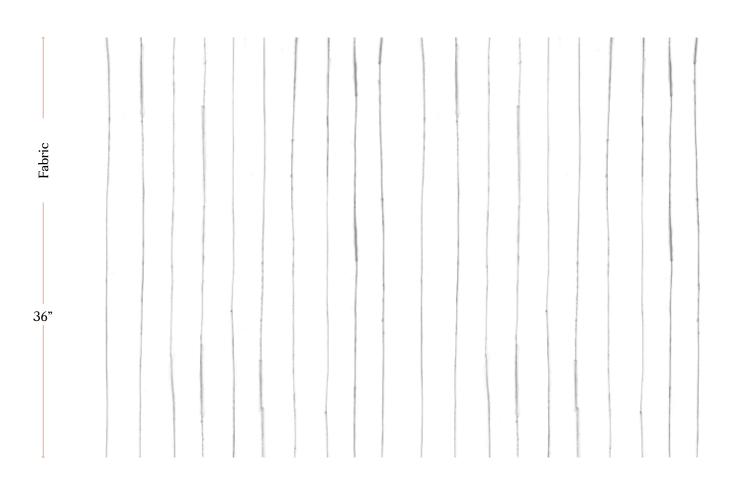

## Pen Stripe – Ink Fabric

| Vertical Repeat          | 13.35"                                                                                                                                                                                                                                                                                         |
|--------------------------|------------------------------------------------------------------------------------------------------------------------------------------------------------------------------------------------------------------------------------------------------------------------------------------------|
| Horizontal Repeat        | 42"                                                                                                                                                                                                                                                                                            |
| Fabric Width             | 54" (137.2 cm)                                                                                                                                                                                                                                                                                 |
| Fabric Length            | by the yard (91.5 cm)                                                                                                                                                                                                                                                                          |
|                          |                                                                                                                                                                                                                                                                                                |
| Pricing                  | Sold by the yard; Price varies based on fabric ground                                                                                                                                                                                                                                          |
| Selvage                  | 1"                                                                                                                                                                                                                                                                                             |
| Sample Size              | 8.5" x 11" **If you are unsure of color or fabric choice please order a sample before purchasing.                                                                                                                                                                                              |
| Large Sample Size        | 25" x 25"                                                                                                                                                                                                                                                                                      |
|                          |                                                                                                                                                                                                                                                                                                |
| Fabric Ground<br>Options | 50/50 linen cotton blend<br>100% oyster linen<br>100% heavyweight linen                                                                                                                                                                                                                        |
| Print Method             | Digital, pigment ink                                                                                                                                                                                                                                                                           |
| Delivery                 | 4-6 weeks **Rush Service subject to availability. Rush fee does not include expedited shipping.                                                                                                                                                                                                |
|                          |                                                                                                                                                                                                                                                                                                |
| Care                     | Dry clean only                                                                                                                                                                                                                                                                                 |
| Color & Scale            | We always strive for color accuracy but please note that colors shown on the website are a representation only. Please refer to the actual product sample. **Also due to varying ink/print systems wallpapers and fabrics of the same pattern are not always an exact match in color or scale. |
| Made In                  | USA                                                                                                                                                                                                                                                                                            |

54" wide x 1 yard pictured below in Pen Stripe — Ink Fabric

54"