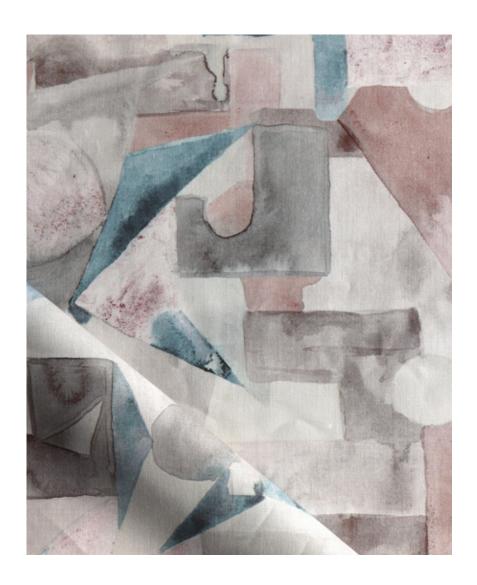

## Pieces – Amber Fabric

This pattern is printed by the yard on an option of four fabric grounds. All production is done per order and takes up to 5 weeks to ship. Please be sure to order a sample before purchasing yardage.

**ESKAYe**L

54" wide x 1 yard pictured below in Pieces — Amber Fabric

-abric

36"