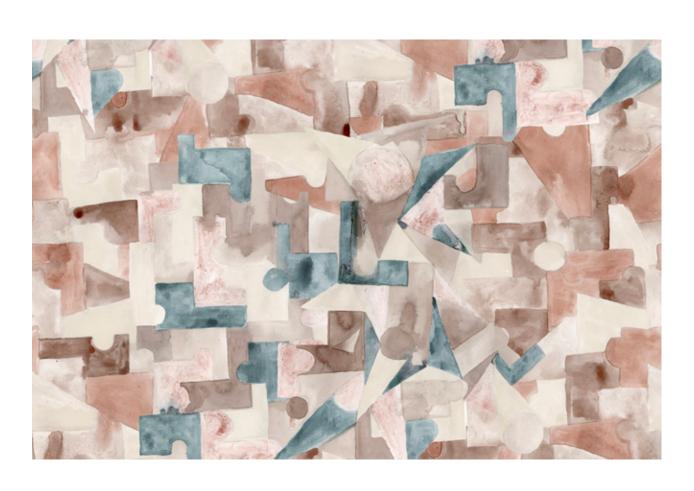

## Pieces – Amber Fabric

This pattern is printed by the yard on an option of four fabric grounds. All production is done per order and takes up to 5 weeks to ship. Please be sure to order a sample before purchasing yardage.

## Pieces – Amber Fabric

| Vertical Repeat          | 60" **Halfdrop repeat                                                                                                                                                                                                                                                                          |
|--------------------------|------------------------------------------------------------------------------------------------------------------------------------------------------------------------------------------------------------------------------------------------------------------------------------------------|
| Horizontal Repeat        | 26.7"                                                                                                                                                                                                                                                                                          |
| Fabric Width             | 54" (137.2 cm)                                                                                                                                                                                                                                                                                 |
| Fabric Length            | by the yard (91.5 cm)                                                                                                                                                                                                                                                                          |
|                          |                                                                                                                                                                                                                                                                                                |
| Pricing                  | Sold by the yard; Price varies based on fabric ground                                                                                                                                                                                                                                          |
| Selvage                  | 1"                                                                                                                                                                                                                                                                                             |
| Sample Size              | 8.5" x 11" **If you are unsure of color or fabric choice please order a sample before purchasing.                                                                                                                                                                                              |
| Large Sample Size        | 25" x 25"                                                                                                                                                                                                                                                                                      |
|                          |                                                                                                                                                                                                                                                                                                |
| Fabric Ground<br>Options | 50/50 linen cotton blend<br>100% oyster linen<br>100% heavyweight linen                                                                                                                                                                                                                        |
| Print Method             | Digital, pigment ink                                                                                                                                                                                                                                                                           |
| Delivery                 | 4-6 weeks **Rush Service subject to availability. Rush fee does not include expedited shipping.                                                                                                                                                                                                |
|                          |                                                                                                                                                                                                                                                                                                |
| Care                     | Dry clean only                                                                                                                                                                                                                                                                                 |
| Color & Scale            | We always strive for color accuracy but please note that colors shown on the website are a representation only. Please refer to the actual product sample. **Also due to varying ink/print systems wallpapers and fabrics of the same pattern are not always an exact match in color or scale. |
| Made In                  | USA                                                                                                                                                                                                                                                                                            |