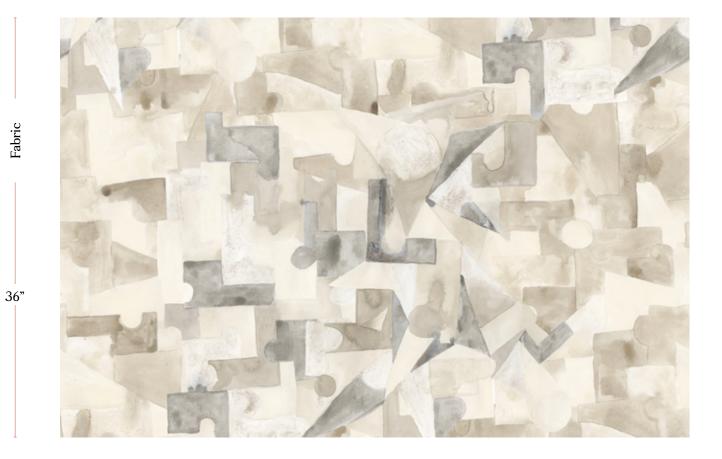

## Pieces – Pearl Fabric

This pattern is printed by the yard on an option of four fabric grounds. All production is done per order and takes up to 5 weeks to ship. Please be sure to order a sample before purchasing yardage.

Pieces – Pearl Fabric

54" wide x 1 yard pictured below in Pieces — Pearl Fabric

54"