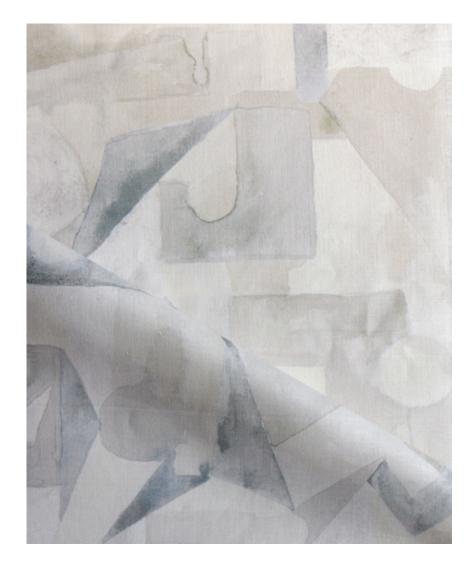

## Pieces – Pearl Fabric

This pattern is printed by the yard on an option of four fabric grounds. All production is done per order and takes up to 5 weeks to ship. Please be sure to order a sample before purchasing yardage.

Pieces – Pearl Fabric

54" wide x 1 yard pictured below in Pieces — Pearl Fabric

54"