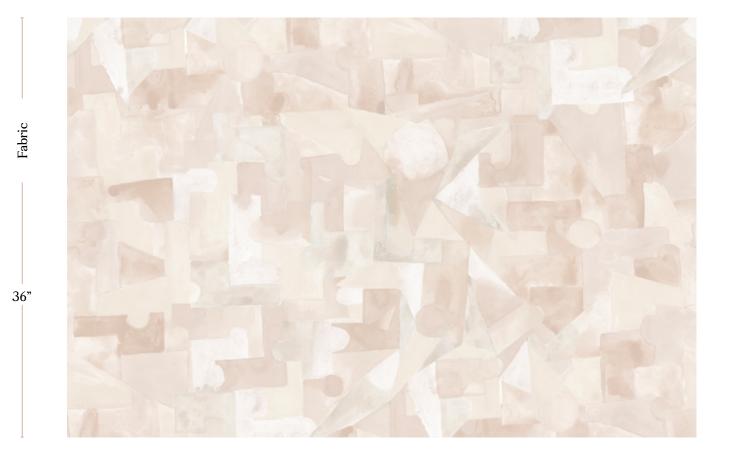

## Pieces – Quartz Fabric

This pattern is printed by the yard on an option of four fabric grounds. All production is done per order and takes up to 5 weeks to ship. Please be sure to order a sample before purchasing yardage.

Fabric is printed to order locally in the Northeast. Our 100% linen comes in small batches from Belgium. All standard fabric options are 54" wide. There is a one yard minimum order.

| Vertical Repeat   | 60" **Halfdrop repeat |
|-------------------|-----------------------|
| Horizontal Repeat | 26.7"                 |
| Fabric Width      | 54" (137.2 cm)        |
| Fabric Length     | by the yard (91.5 cm) |

Pieces – Quartz Fabric

54" wide x 1 yard pictured below in Pieces — Quartz Fabric

54"