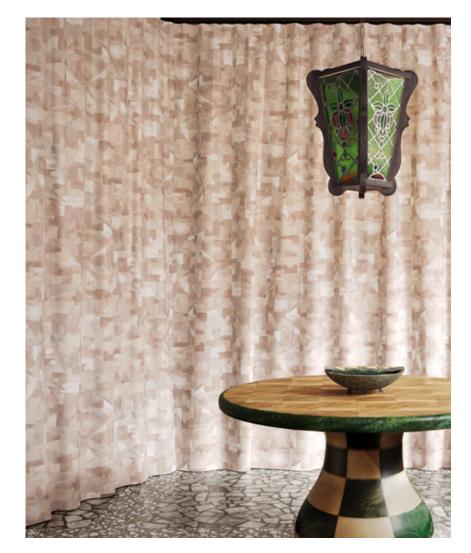

## Pieces – Quartz Fabric

This pattern is printed by the yard on an option of four fabric grounds. All production is done per order and takes up to 5 weeks to ship. Please be sure to order a sample before purchasing yardage.

Pieces – Quartz Fabric

54" wide x 1 yard pictured below in Pieces — Quartz Fabric

54"