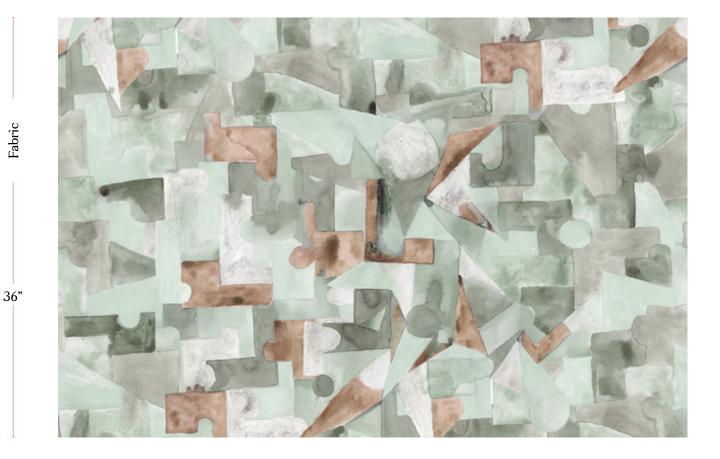

## Pieces – Tourmaline Fabric

This pattern is printed by the yard on an option of four fabric grounds. All production is done per order and takes up to 5 weeks to ship. Please be sure to order a sample before purchasing yardage.

Fabric is printed to order locally in the Northeast. Our 100% linen comes in small batches from Belgium. All standard fabric options are 54" wide. There is a one yard minimum order.

| Vertical Repeat   | 60" **Halfdrop repeat |
|-------------------|-----------------------|
| Horizontal Repeat | 26.7"                 |
| Fabric Width      | 54" (137.2 cm)        |
| Fabric Length     | by the yard (91.5 cm) |

Pieces – Tourmaline Fabric

54" wide x 1 yard pictured below in Pieces — Tourmaline Fabric

54"