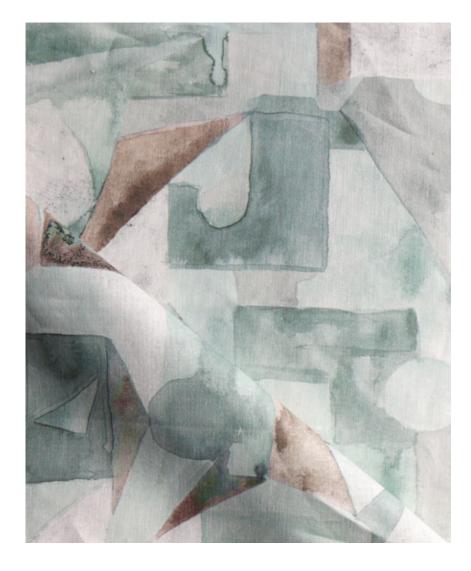

## Pieces – Tourmaline Fabric

This pattern is printed by the yard on an option of four fabric grounds. All production is done per order and takes up to 5 weeks to ship. Please be sure to order a sample before purchasing yardage.

Pieces – Tourmaline Fabric

54" wide x 1 yard pictured below in Pieces — Tourmaline Fabric

54"