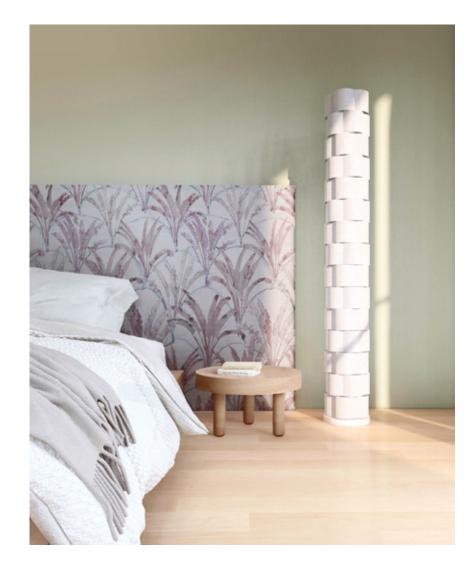

## Travelers Palm – Pomegranate Fabric

This pattern is printed by the yard on an option of four fabric grounds. All production is done per order and takes up to 5 weeks to ship. Please be sure to order a sample before purchasing yardage.

Travelers Palm – Pomegranate Fabric

54" wide x 1 yard pictured below in Travelers Palm — Pomegranate Fabric

54"