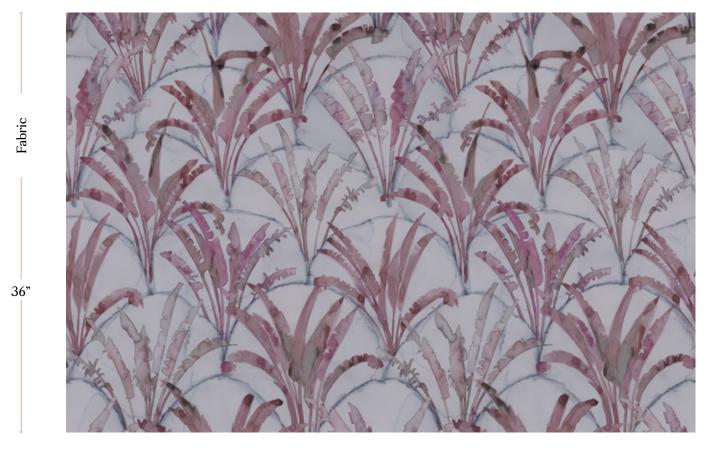

Fabric is printed to order locally in the Northeast. Our 100% linen comes in small batches from Belgium. All standard fabric options are 54" wide. There is a one yard minimum order.

eskayel.com

| Vertical Repeat   | 26.7"                 |
|-------------------|-----------------------|
| Horizontal Repeat | 62                    |
| Fabric Width      | 54" (137.2 cm)        |
| Fabric Length     | by the yard (91.5 cm) |

Travelers Palm – Pomegranate Fabric

54" wide x 1 yard pictured below in Travelers Palm — Pomegranate Fabric

54"