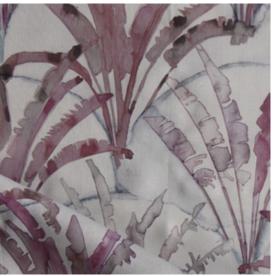

## Travelers Palm – Pomegranate Fabric

This pattern is printed by the yard on an option of four fabric grounds. All production is done per order and takes up to 5 weeks to ship. Please be sure to order a sample before purchasing yardage.

Travelers Palm – Pomegranate Fabric

54" wide x 1 yard pictured below in Travelers Palm — Pomegranate Fabric

54"