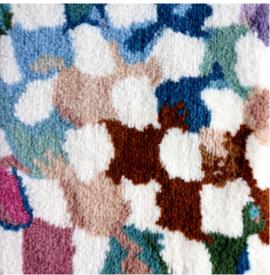

## Chess Multi Rug-Moroccan Weave

This super soft, shaggy rug is hand tied in Nepal using a Moroccan weave.

Rugs are made to order and can be custom ordered in various sizes. Custom rugs take approximately 3 - 5 months depending on size. Samples are available for loan in the quality and material shown.

| Pattern            | Chess – Multi                                                         |
|--------------------|-----------------------------------------------------------------------|
| Material           | Available in Wool, Silk, Merino Wool, and Blends. AS SHOWN: 100% Wool |
| Weave/ Pile Height | Moroccan Weave (20mm)                                                 |
| Knot Count         | N/A                                                                   |