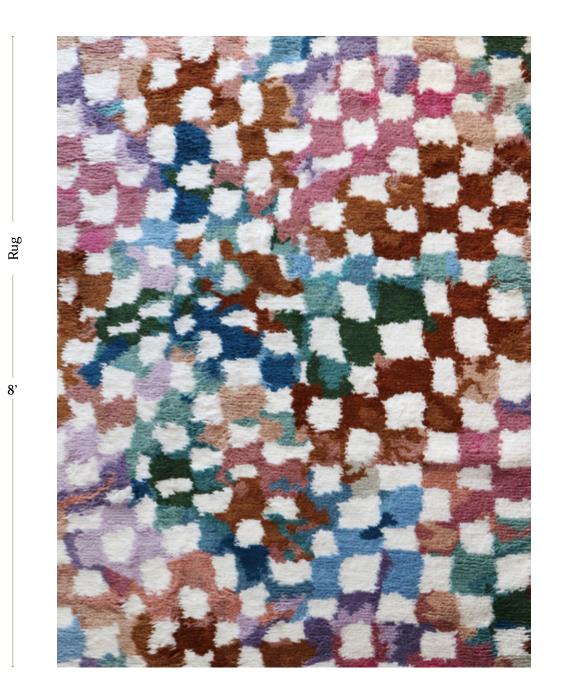

Chess Multi Rug – Moroccan Weave

5' x 8' Rug pictured below in Chess — Multi

- 5' -