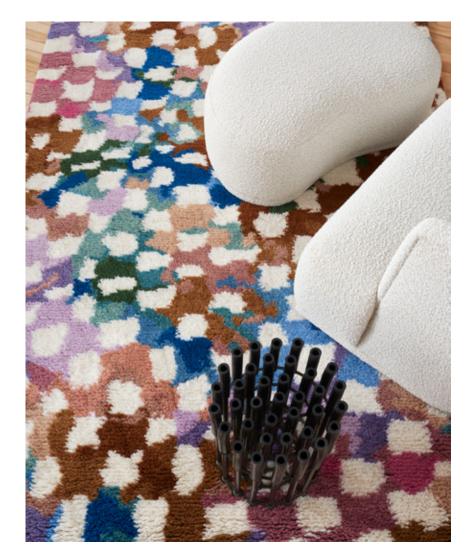

## Chess Multi Rug-Moroccan Weave

This super soft, shaggy rug is hand tied in Nepal using a Moroccan weave.

Rugs are made to order and can be custom ordered in various sizes. Custom rugs take approximately 3 - 5 months depending on size. Samples are available for loan in the quality and material shown.

| Pattern            | Chess – Multi                                                         |
|--------------------|-----------------------------------------------------------------------|
| Material           | Available in Wool, Silk, Merino Wool, and Blends. AS SHOWN: 100% Wool |
| Weave/ Pile Height | Moroccan Weave (20mm)                                                 |
| Knot Count         | N/A                                                                   |

Chess Multi Rug – Moroccan Weave

5' x 8' Rug pictured below in Chess — Multi

- 5' -