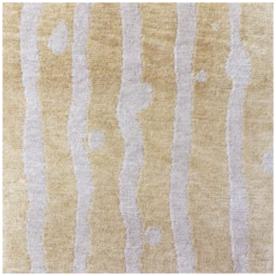

## Drippy Stripe – Sage Rug

This luxurious rug is hand knotted in Nepal using a Tibetan Crossweave.

Rugs are made to order and can be custom ordered in various sizes. Custom rugs take approximately 3-5 months depending on size. Samples are available for loan in the quality and material shown.

## Drippy Stripe – Sage Rug

| Pattern            | Drippy Stripe – Sage                                                          |
|--------------------|-------------------------------------------------------------------------------|
| Material           | Available in Wool, Silk, Merino Wool, and Blends . AS SHOWN: 100% Merino Wool |
| Weave/ Pile Height | Tibetan Crossweave (6mm)                                                      |
| Knot Count         | 100 Knot Count                                                                |