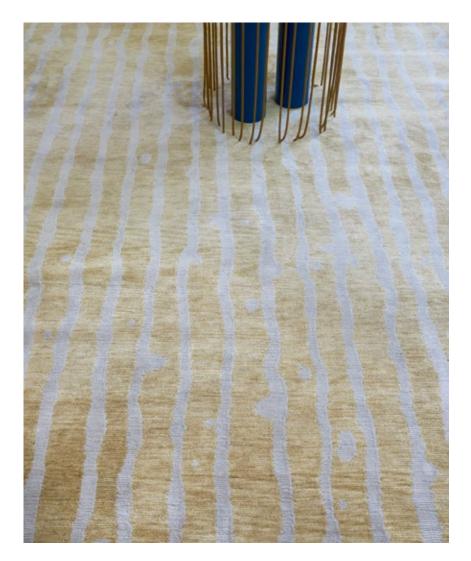

## Drippy Stripe – Sage Rug

This luxurious rug is hand knotted in Nepal using a Tibetan Crossweave.

Rugs are made to order and can be custom ordered in various sizes. Custom rugs take approximately 3-5 months depending on size. Samples are available for loan in the quality and material shown.

## Drippy Stripe – Sage Rug

| Pattern            | Drippy Stripe – Sage                                                          |
|--------------------|-------------------------------------------------------------------------------|
| Material           | Available in Wool, Silk, Merino Wool, and Blends . AS SHOWN: 100% Merino Wool |
| Weave/ Pile Height | Tibetan Crossweave (6mm)                                                      |
| Knot Count         | 100 Knot Count                                                                |

5' x 8' Rug pictured below in Drippy Stripe — Sage

8'