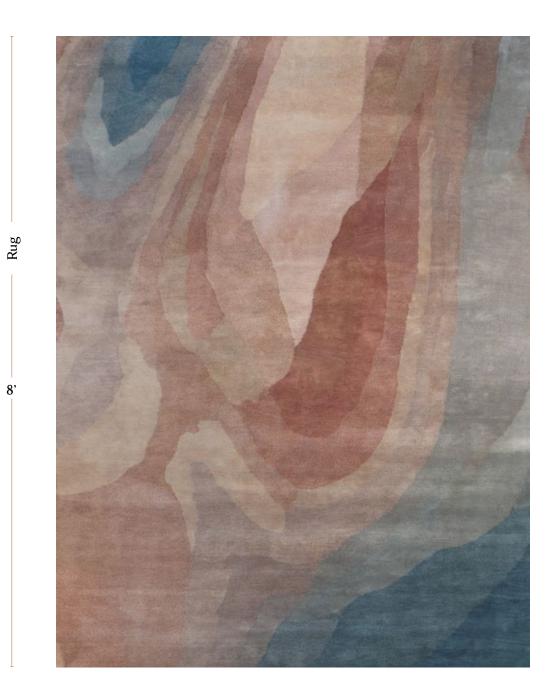

## Progressions – Isthmus Rug

This luxurious rug is hand knotted in Nepal using a Tibetan Crossweave.

Rugs are made to order and can be custom ordered in various sizes. Custom rugs take approximately 3 - 5 months depending on size. Samples are available for loan in the quality and material shown.

Progressions – Isthmus Rug

5' x 8' Rug pictured below in Progressions — Isthmus

5'