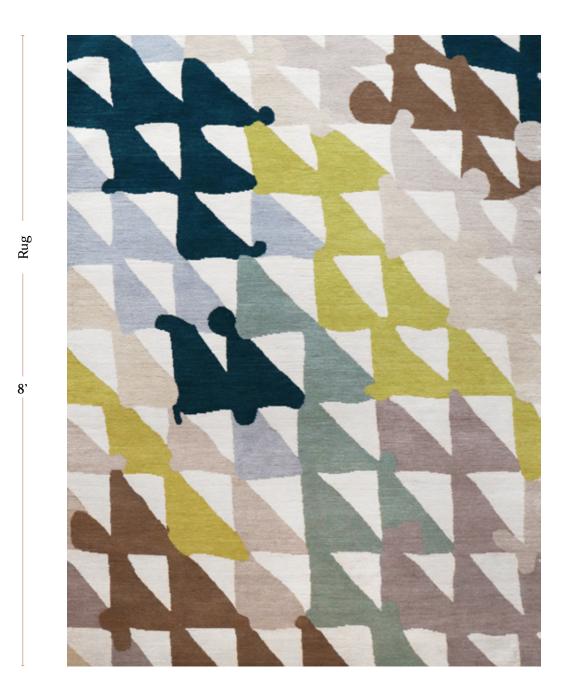

## Triangle Checks – Multi Rug

This luxurious rug is hand knotted in Nepal using a Tibetan Crossweave.

Rugs are made to order and can be custom ordered in various sizes. Custom rugs take approximately 3 - 5 months depending on size. Samples are available for loan in the quality and material shown.

## Triangle Checks – Multi Rug

5' x 8' Rug pictured below in Triangle Checks — Multi

eskayel.com