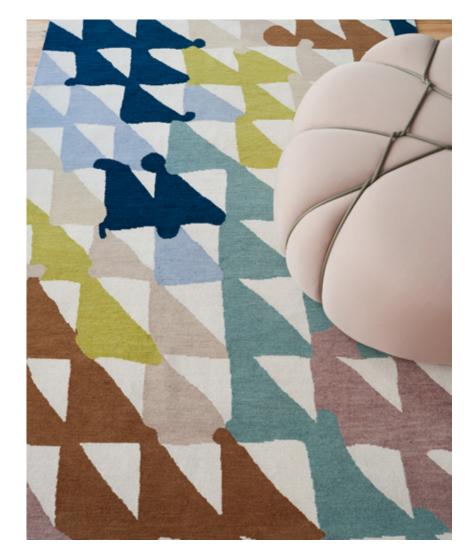

## Triangle Checks – Multi Rug

This luxurious rug is hand knotted in Nepal using a Tibetan Crossweave.

Rugs are made to order and can be custom ordered in various sizes. Custom rugs take approximately 3 - 5 months depending on size. Samples are available for loan in the quality and material shown.

## Triangle Checks – Multi Rug

5' x 8' Rug pictured below in Triangle Checks — Multi

eskayel.com