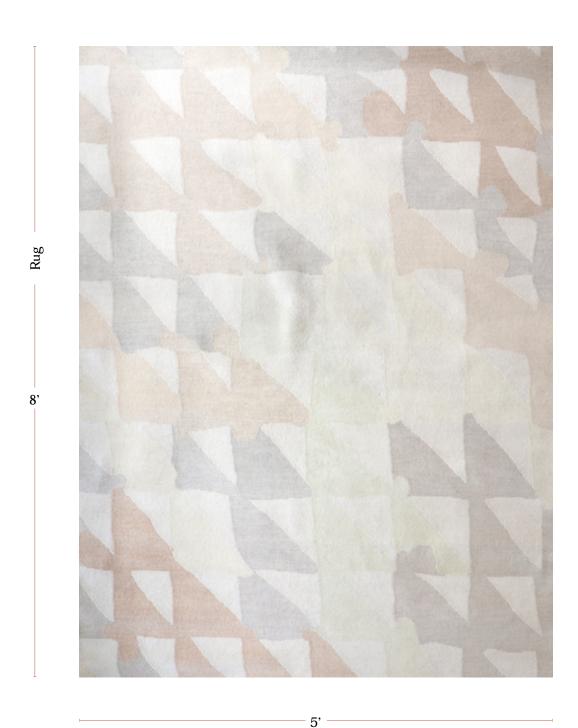

|
| Made In       | Nepal                                                                                                                                                                                                                                                                                                                                                                                                                                                                                                                                               |



5' x 8' Rug pictured below in Triangle Checks — Sol