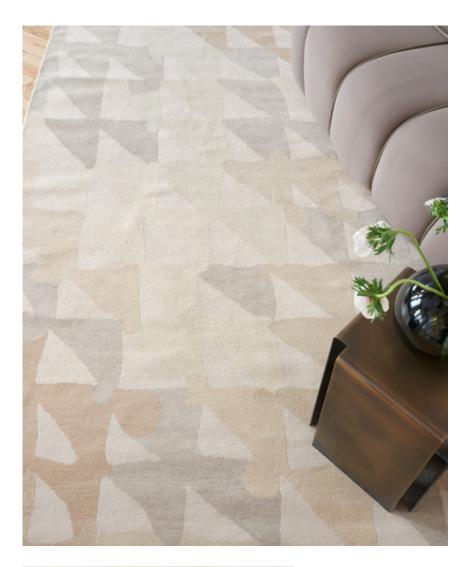

## Triangle Checks – Sol Rug

This luxurious rug is hand knotted in Nepal using a Tibetan Crossweave.

Rugs are made to order and can be custom ordered in various sizes. Custom rugs take approximately 3-5 months depending on size. Samples are available for loan in the quality and material shown.

## Triangle Checks – Sol Rug

| Pattern            | Triangle Checks – Sol                                                 |
|--------------------|-----------------------------------------------------------------------|
| Material           | Available in Wool, Silk, Merino Wool, and Blends. AS SHOWN: 100% Wool |
| Weave/ Pile Height | Tibetan Crossweave (4mm)                                              |
| Knot Count         | 100 knot count                                                        |