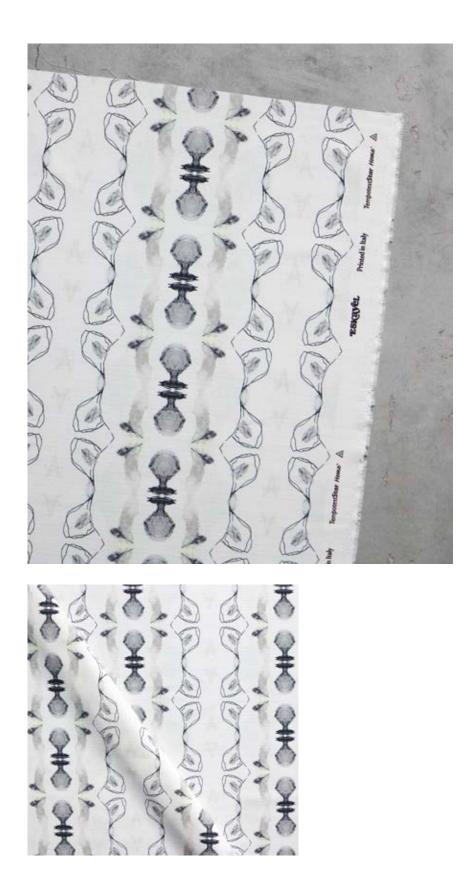

## Bali Stripe - Sand Performance Fabric

This pattern is printed by the yard on 100% polyester performance fabric and is treated to be both water repellent and stain resistant. It is perfect for outdoor environments and high-traffic indoor commercial areas. Please be sure to order a sample before purchasing yardage. The fabric is digitally printed in Italy in small batches to reduce waste. There is a one yard minimum order.

Bali Stripe - Sand Performance Fabric

54" wide x 1 yard pictured below in Bali Stripe - Sand Performance Fabric

54"