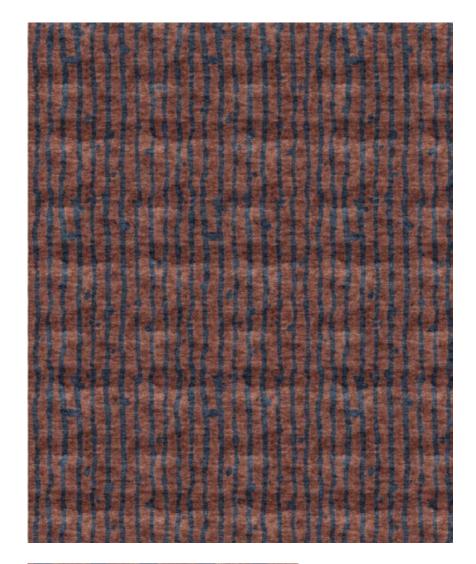

## Drippy Stripe – Isthmus Rug

This luxurious rug is hand knotted in Nepal using a Tibetan Crossweave.

Rugs are made to order and can be custom ordered in various sizes. Custom rugs take approximately 3 - 5 months depending on size. Samples are available for loan in the quality and material shown.

eskayel.com

| Pattern            | Drippy Stripe – Isthmus                                                       |
|--------------------|-------------------------------------------------------------------------------|
| Material           | Available in Wool, Silk, Merino Wool, and Blends . AS SHOWN: 100% Merino Wool |
| Weave/ Pile Height | Tibetan Crossweave (6mm)                                                      |
| Knot Count         | 100 Knot Count                                                                |

Drippy Stripe – Isthmus Rug

8' x 10' Rug pictured below in Drippy Stripe — Isthmus

8' -

eskayel.com