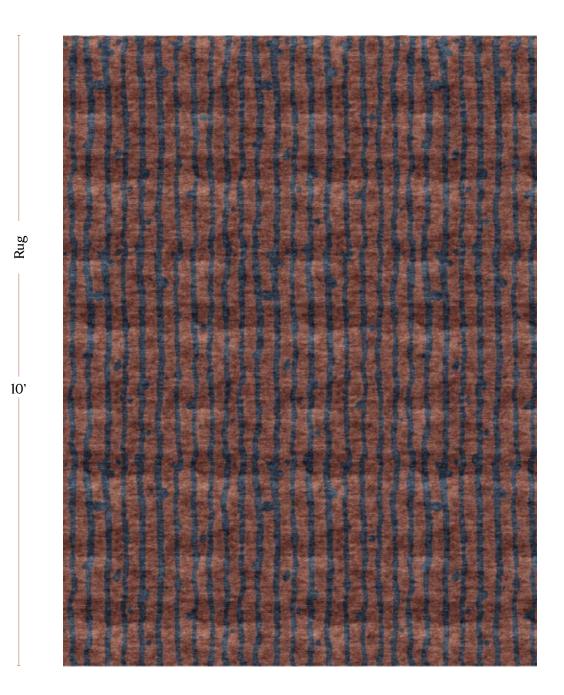

Drippy Stripe – Isthmus Rug

8' x 10' Rug pictured below in Drippy Stripe — Isthmus

8' -

eskayel.com