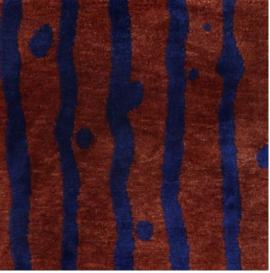

## Drippy Stripe – Isthmus Rug

This luxurious rug is hand knotted in Nepal using a Tibetan Crossweave.

Rugs are made to order and can be custom ordered in various sizes. Custom rugs take approximately 3 - 5 months depending on size. Samples are available for loan in the quality and material shown.

eskayel.com

| Pattern            | Drippy Stripe – Isthmus                                                       |
|--------------------|-------------------------------------------------------------------------------|
| Material           | Available in Wool, Silk, Merino Wool, and Blends . AS SHOWN: 100% Merino Wool |
| Weave/ Pile Height | Tibetan Crossweave (6mm)                                                      |
| Knot Count         | 100 Knot Count                                                                |