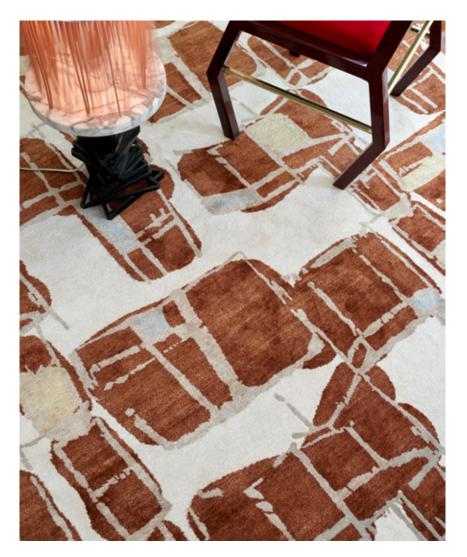

## Quotidiana – Burnt Sienna Rug

This luxurious rug is hand knotted in Nepal using a Tibetan Crossweave.

Rugs are made to order and can be custom ordered in various sizes. Custom rugs take approximately 3-5 months depending on size. Samples are available for loan in the quality and material shown.

9' x 12' Rug pictured below in Quotidiana — Burnt Sienna

Rug

12'

9'