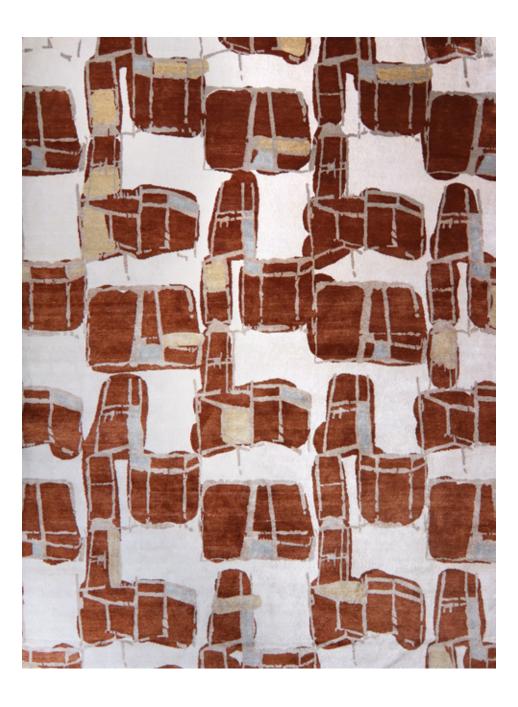

## Quotidiana – Burnt Sienna Rug

This luxurious rug is hand knotted in Nepal using a Tibetan Crossweave.

Rugs are made to order and can be custom ordered in various sizes. Custom rugs take approximately 3-5 months depending on size. Samples are available for loan in the quality and material shown.

## Quotidiana – Burnt Sienna Rug

| Pattern            | Quotidiana – Burnt Sienna                                                        |
|--------------------|----------------------------------------------------------------------------------|
| Material           | Available in Wool, Silk, Merino Wool, and Blends . AS SHOWN: Wool and Matka Silk |
| Weave/ Pile Height | Tibetan Crossweave (4mm)                                                         |
| Knot Count         | 120 Knot Count                                                                   |