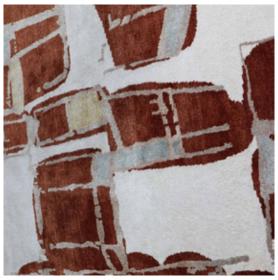

## Quotidiana – Burnt Sienna Rug

This luxurious rug is hand knotted in Nepal using a Tibetan Crossweave.

Rugs are made to order and can be custom ordered in various sizes. Custom rugs take approximately 3-5 months depending on size. Samples are available for loan in the quality and material shown.

## Quotidiana – Burnt Sienna Rug

| Pattern            | Quotidiana – Burnt Sienna                                                        |
|--------------------|----------------------------------------------------------------------------------|
| Material           | Available in Wool, Silk, Merino Wool, and Blends . AS SHOWN: Wool and Matka Silk |
| Weave/ Pile Height | Tibetan Crossweave (4mm)                                                         |
| Knot Count         | 120 Knot Count                                                                   |