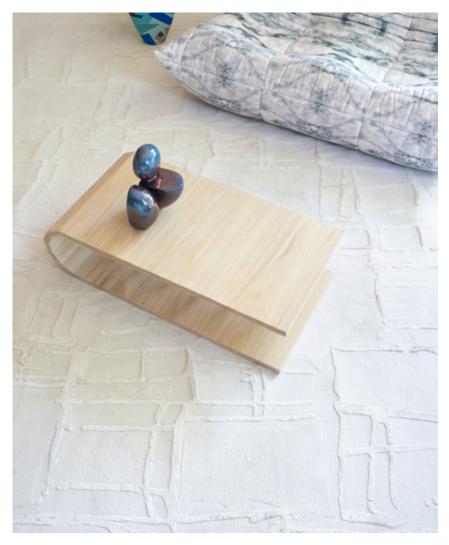

## Quotidiana – Lefko White Rug

This luxurious rug is hand knotted in Nepal using a Tibetan Crossweave.

Rugs are made to order and can be custom ordered in various sizes. Custom rugs take approximately 3-5 months depending on size. Samples are available for loan in the quality and material shown.

10' x 14' Rug pictured below in Quotidiana — Lefko White