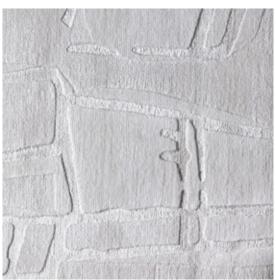

## Quotidiana – Lefko White Rug

This luxurious rug is hand knotted in Nepal using a Tibetan Crossweave.

Rugs are made to order and can be custom ordered in various sizes. Custom rugs take approximately 3-5 months depending on size. Samples are available for loan in the quality and material shown.

## Quotidiana – Lefko White Rug

| Pattern            | Quotidiana – Lefko White                                                          |
|--------------------|-----------------------------------------------------------------------------------|
| Material           | Available in Wool, Silk, Merino Wool, and Blends . AS SHOWN: Merino Wool and Silk |
| Weave/ Pile Height | Tibetan Crossweave (5mm, 4mm, 3mm)                                                |
| Knot Count         | 120 Knot Count                                                                    |