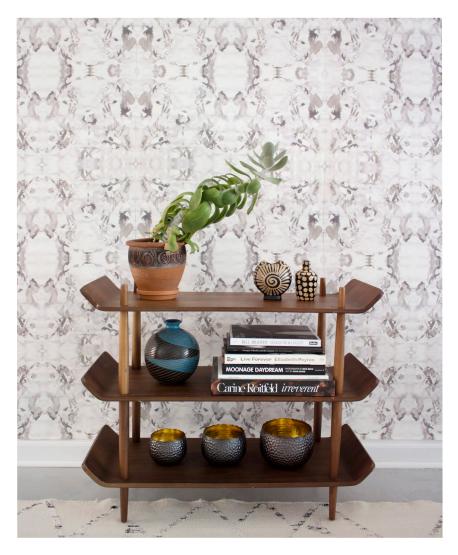

# **ESKAYe**L

## Huerfano – Sol Wallpaper

This pattern is printed on Classic wallpaper. All production is done per order and takes up to 6 weeks to ship. Please be sure to order a sample before purchasing rolls.

Classic wallpaper is a traditional clay coated paper manufactured with responsibly-sourced fiber by suppliers who adhere to one of the globally recognized forestry or chain of custody programs.







## $Huer fano-Sol\ Wall paper$

| Vertical Repeat   | 26.61"                                                                                                                                                                                                                                                                                         |
|-------------------|------------------------------------------------------------------------------------------------------------------------------------------------------------------------------------------------------------------------------------------------------------------------------------------------|
| Horizontal Repeat | 27"