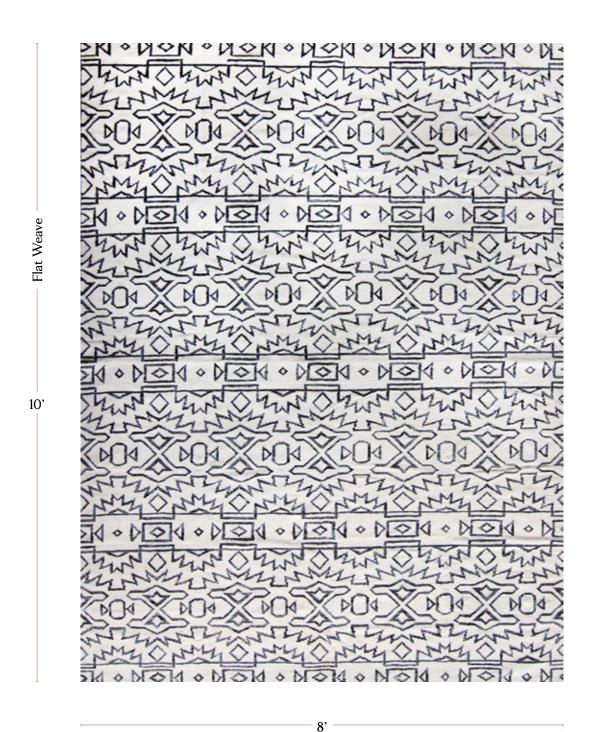

8' x 10' Flat Weave pictured below in Akimbo 5 — B&W

T 347 703 8084 info@eskayel.com