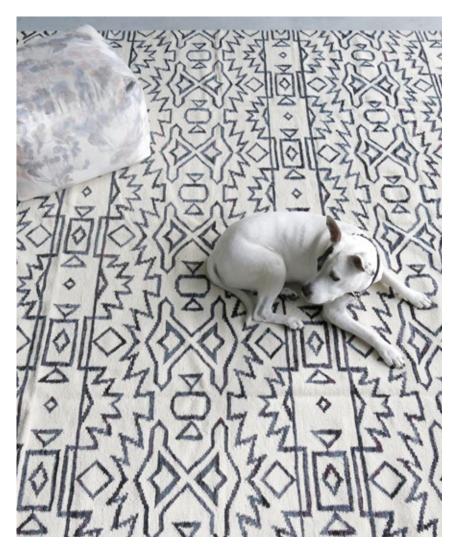

## Akimbo 5 – B&W Flat Weave

This lightweight, durable flat weave is hand woven in Nepal with an option of either eco-friendly bamboo silk & New Zealand wool or 100% New Zealand wool.

Rugs are made to order and can be custom ordered in various sizes. Custom rugs take approximately 3-5 months depending on size. Samples are available for loan in the quality and material shown.

8' x 10' Flat Weave pictured below in Akimbo 5 — B&W

T 347 703 8084 info@eskayel.com