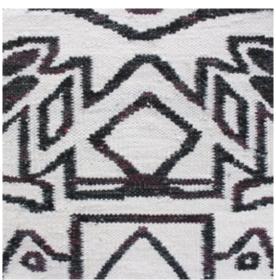

## Akimbo 5 – B&W Flat Weave

This lightweight, durable flat weave is hand woven in Nepal with an option of either eco-friendly bamboo silk & New Zealand wool or 100% New Zealand wool.

Rugs are made to order and can be custom ordered in various sizes. Custom rugs take approximately 3-5 months depending on size. Samples are available for loan in the quality and material shown.

Size, quality, material and color can be customized. Our wool + silk hand knotted rugs are produced in Nepal in various knots and weaves. Please contact us and we will work with you to create custom rugs that fit the needs of your project.