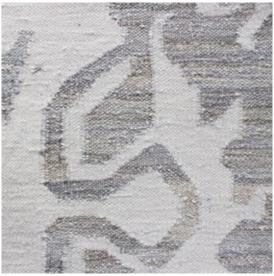

## Bali Stripe – Ice Flat Weave

This lightweight, durable flat weave is hand woven in Nepal with an option of either eco-friendly bamboo silk & New Zealand wool or 100% New Zealand wool.

Rugs are made to order and can be custom ordered in various sizes. Custom rugs take approximately 3-5 months depending on size. Samples are available for loan in the quality and material shown.

6' x 9' Flat Weave pictured below in Bali Stripe — Ice

Flat Weave

6'