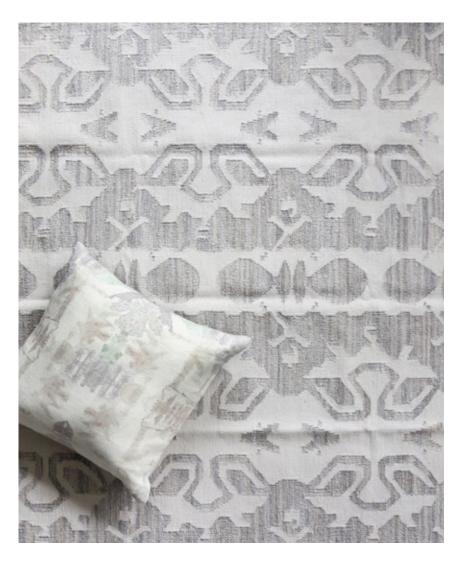

## Bali Stripe – Ice Flat Weave

This lightweight, durable flat weave is hand woven in Nepal with an option of either eco-friendly bamboo silk & New Zealand wool or 100% New Zealand wool.

Rugs are made to order and can be custom ordered in various sizes. Custom rugs take approximately 3-5 months depending on size. Samples are available for loan in the quality and material shown.

6' x 9' Flat Weave pictured below in Bali Stripe — Ice

Flat Weave

6'