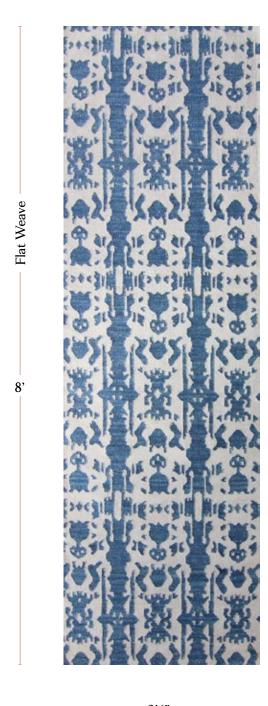

| Nepal                                                                                                                                                                                                                                                                                                                                                          |
|                     | representation only. Please refer to the actual product sample.                                                                                                                                                                                                                                                                                                |



2'6" x 8' Flat Weave pictured below in Biami — Indigo