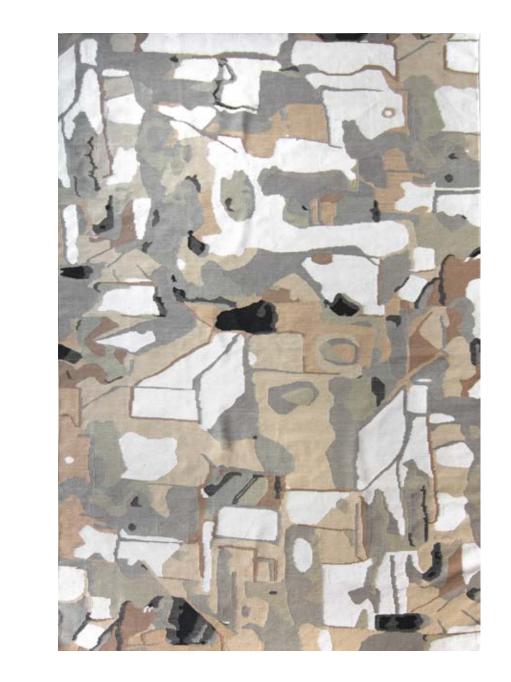

## Medina - Blanca Flat Weave

This lightweight, durable flat weave is hand woven in Nepal with an option of either eco-friendly bamboo silk & New Zealand wool, 100% New Zealand wool or 100% Organic Cotton.

| Pattern             | Medina                                                       |
|---------------------|--------------------------------------------------------------|
| Material<br>Options | 100% Wool<br>Bamboo Silk / Wool Blend<br>100% Organic Cotton |
| Weave               | Flat Weave                                                   |