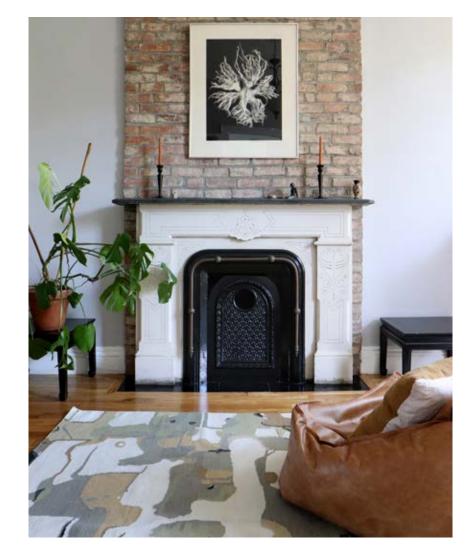

## Medina - Blanca Flat Weave

This lightweight, durable flat weave is hand woven in Nepal with an option of either eco-friendly bamboo silk & New Zealand wool, 100% New Zealand wool or 100% Organic Cotton.

Medina - Blanca Flat Weave

6' x 9' Flat Weave pictured below in Medina

Flat Weave

9'