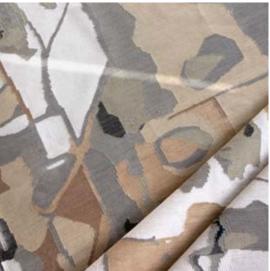

## Medina - Blanca Flat Weave

This lightweight, durable flat weave is hand woven in Nepal with an option of either eco-friendly bamboo silk & New Zealand wool, 100% New Zealand wool or 100% Organic Cotton.

| Pattern             | Medina                                                       |
|---------------------|--------------------------------------------------------------|
| Material<br>Options | 100% Wool<br>Bamboo Silk / Wool Blend<br>100% Organic Cotton |
| Weave               | Flat Weave                                                   |